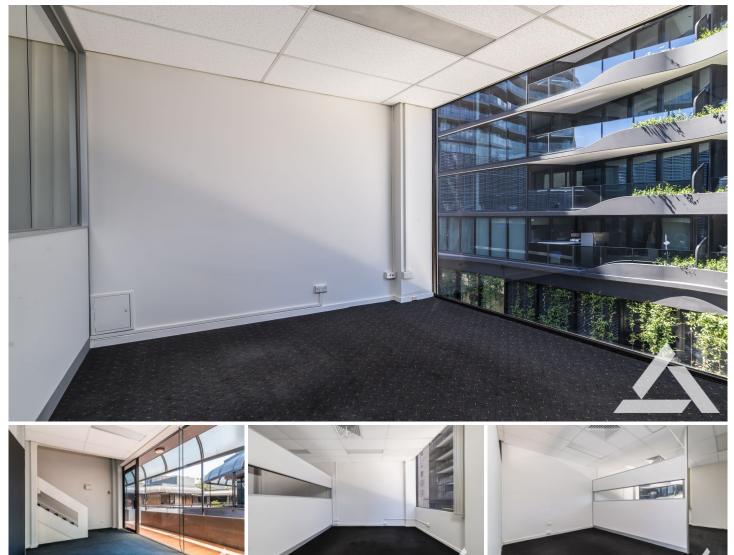

## 29/37-39 Albert Road Melbourne VIC

A wonderful opportunity to go back to working from the office. This office is situated in a low rise complex where you don't have to share or wait for an elevator and where social distancing will not impact your day to day working environment.

This amazing office space, partially fitted out, great escape from working at home. This office space is nestled in this highly sought after Albert Square location and only metres from St Kilda Road, Kings Way, Domain Junction and the major arterial roads.

Rent negotiable and flexible terms.

- Two-level office suite located within a secure business complex
- Open Plan area, full natural light
- Kitchenette