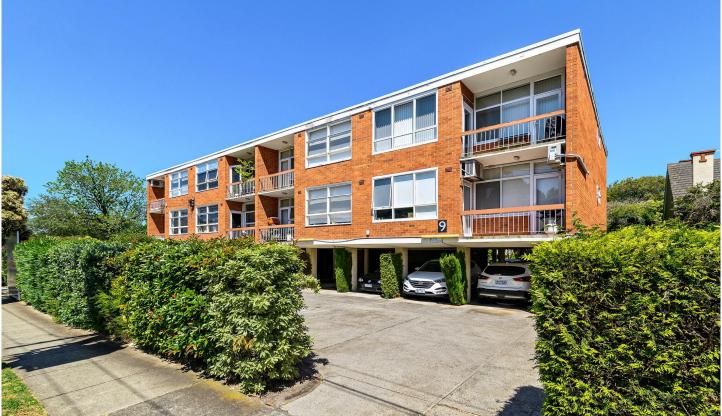

## 22/9 Meadow Street St Kilda East VIC

Spacious, secure & ideally located, this first floor apartment in a picturesque block, ensures low maintenance living in a sought after locale.

- Two Double Bedrooms (Both w/ BIR's)
- Plenty of Storage w/ Full Height Built in Cupboards
- Main Bathroom & Separate Toilet
- Spacious Living & Dining Room w/ Balcony Access
- Ducted Heating
- Flooded w/ Natural Light Throughout
- Located at The Rear of The Block
- A Covered Car Space
- Communal Gardens
- Located Moments From Greenmeadows Gardens, Trams & Local Amenities