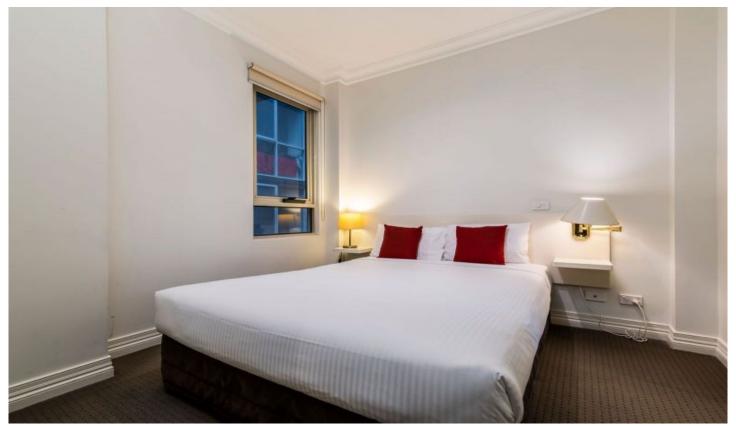

## 43/43 Lonsdale Street Melbourne VIC

Fully furnished with Electricity and gas included!

This compact fully furnished apartment at popular Melbourne street contains 2 bedrooms with beds, study desk and built in robes. Incorporating a functional bathroom and modern kitchen and living area with Electric cooktop and microwave, TV and sofa making this apartment the perfect choice for professionals/students.