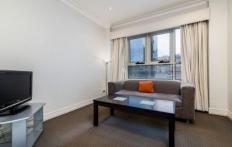

## 43/43 Lonsdale Street Melbourne VIC

Fully furnished with Electricity and gas included!

This compact fully furnished apartment at popular Melbourne street contains 2 bedrooms with beds, study desk and built in robes. Incorporating a functional bathroom and modern kitchen and living area with Electric cooktop and microwave, TV and sofa making this apartment the perfect choice for professionals/students.