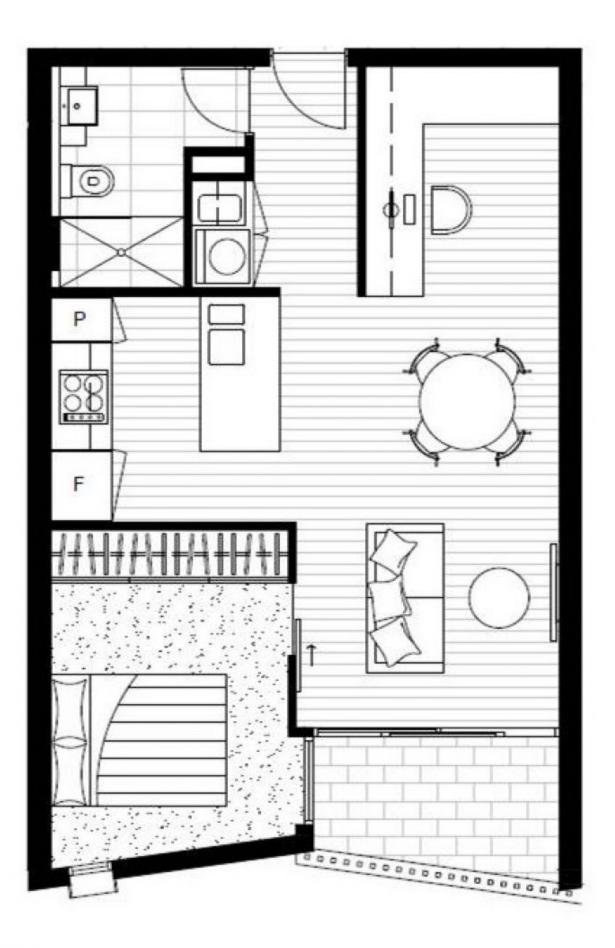

Walking distance to restaurants, Middle Footscray Station, Seddon Village, bus stops, Coles and more, this is the perfect package for professionals, investors and first-home buyers alike.

This modern, light-filled 1-bedroom plus study domain is both sassy and spacious with an air of sophistication and security, just 6km (approx) to Melbourne's CBD.

Here, warm timber tones work in harmony with crisp white finishes and striking pendant lighting to create a statement in stylish living.

View : https://www.innerrealestate.com.au/sale/vic/north /footscray/residential/apartment/6139574