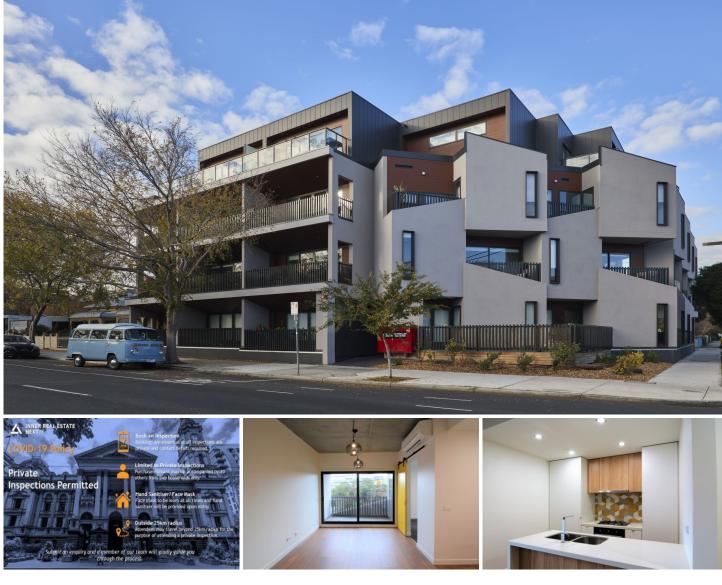

105/27 Victoria Street Footscray VIC

Positioned in a leafy street on the cusp of Footscray's vibrant Barkly Street precinct, this edgy apartment with a secure car space presents a contemporary lifestyle defined by access and ease.

Walking distance to restaurants, Middle Footscray Station, Seddon Village, bus stops, Coles and more, this is the perfect package for professionals, investors and first-home buyers alike.

This modern, light-filled 1-bedroom plus study domain is both sassy and spacious with an air of sophistication and security, just 6km (approx) to Melbourne's CBD.

Here, warm timber tones work in harmony with crisp white finishes and striking pendant lighting to create a statement in stylish living.

View : https://www.innerrealestate.com.au/sale/vic/north /footscray/residential/apartment/6139574