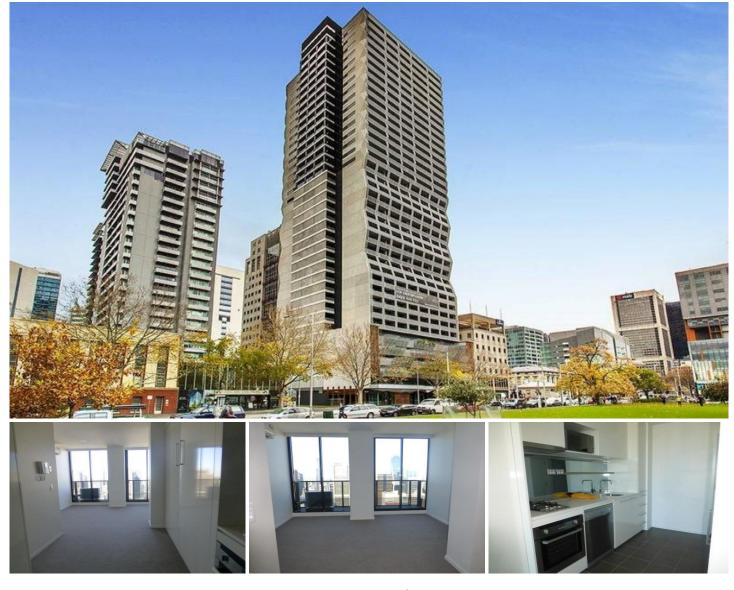

## 3506/350 William Street Melbourne VIC

Enjoy the privacy of this studio apartment at 350 William Street that places you right in the heart of the CBD. The great features of this property include: modern living & kitchen opening on to a full-length balcony with stunning views over the city and bay, stainless steel gas cook top, oven, dishwasher, BIR & internal laundry and split system heating & cooling. It is only a short stroll from Queen Vic Market, Melbourne University & RMIT, with train & tram stops on your doorstep. Building facilities include a full state of the art gymnasium, Hertz on Demand rental car scheme, NBN-ready (National Broadband Network) and provision for future ground floor food and retail outlets. Why wait any longer, it's time to make your move!