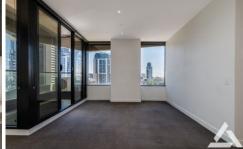

## 1513/155 Franklin Street Melbourne VIC

This 2 bedroom apartment is well positioned on the corner of the building and offers an abundance of natural light throughout.

Offering 2 good sized bedrooms both with built in wardrobes, modern kitchen with Bosch appliances,

large living area which offers plenty of room for a lounge and dining table, private balcony and well appointed central bathroom.

The apartment includes a new washer and dryer in the European laundry and a secure car space.