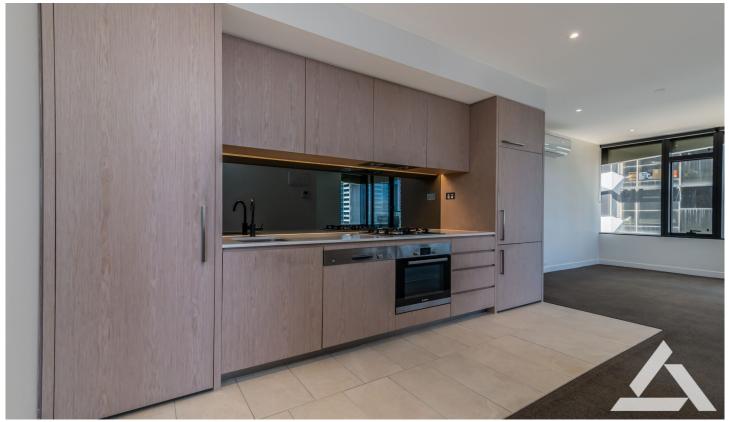

## 1513/155 Franklin Street Melbourne VIC

This 2 bedroom apartment is well positioned on the corner of the building and offers an abundance of natural light throughout.

Offering 2 good sized bedrooms both with built in wardrobes, modern kitchen with Bosch appliances,

large living area which offers plenty of room for a lounge and dining table, private balcony and well appointed central bathroom.

The apartment includes a new washer and dryer in the European laundry and a secure car space.