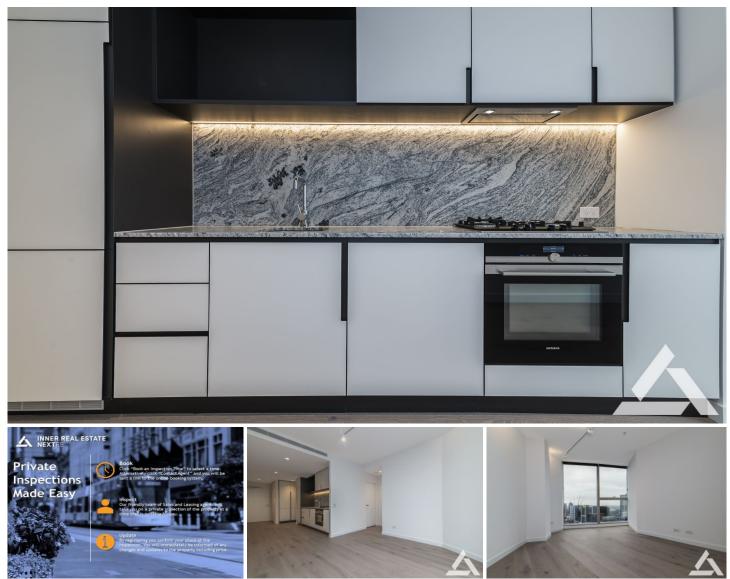

## 5403B/250 Spencer Street Melbourne VIC

Situated on Spencer street and Southern Cross station just across the street, and with Ritz Carlton in the same block, the brand new, 1-bed room plus study is finally available on the market. With breathtaking skyline views, superb build quality and additional 5-star amenities, you'll easily get used to what 5-star hotel elite apartment living is truly about.

This 1-Bedroom apartment features:

- Dedicated study space with built-in shelves
- Rich timber floorboards
- Stone kitchen bench and stone splashbacks
- 100% wool lined carpets
- Sparkling chrome fittings
- Fully equipped kitchen with European appliances
- Integrated Fridge