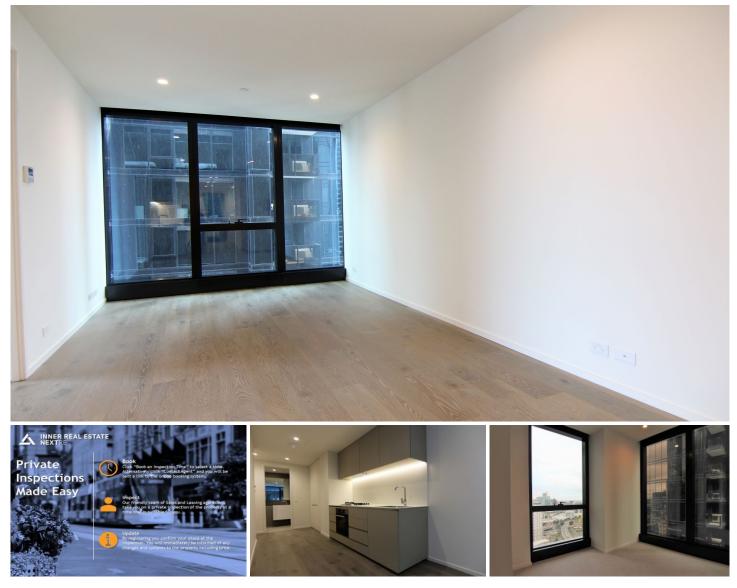

## 2715/70 Southbank Boulevard Southbank VIC

This is your opportunity to secure an Apartment in the highly anticipated Australia 108 complex in the Heart of Melbourne's Entertainment Precinct.

The Apartment includes a functional Kitchen with Miele appliances and plenty of storage for the discerning home Chef. Capturing sweeping views over Southbank and glimpses of the Yarra River.

Two light filled bedrooms, master with ensuite and a central bathroom complete the package within this perfect city pad.

Building itself contains the very best amenities including:

- Huge State-of-the-art gymnasium
- Pool, Sauna and steam rooms
- Resident Dining Rooms