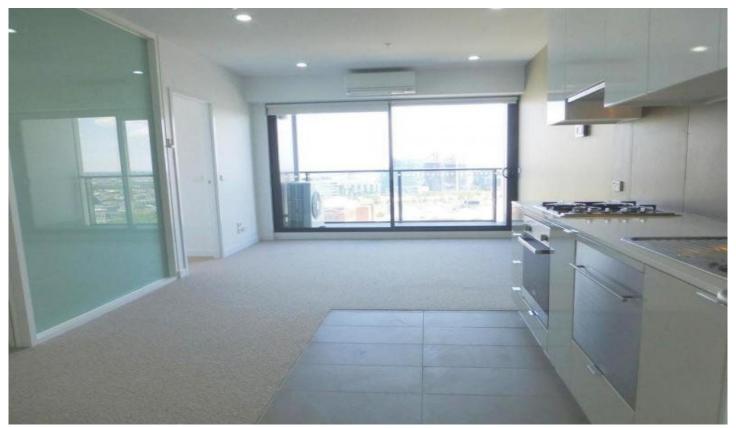

## 1208/41 Batman Street West Melbourne VIC

This modern two bedroom apartment could be the one for you! With beautiful views overlooking the park featuring open plan living & offering lots of natural sunlight with city views off balcony, immaculate kitchen with stainless steel appliances & dishwasher. Other features include heating / cooling, bike racks and secure access to building. Ideally located opposite Flag Staff Gardens, this building is situated near two train stations and Spencer Streets' tram lines. Close to central and outer west of city, including Victoria Market. Melbourne CBD and the Queen Victoria Markets at your door step. This fantastic property awaits.