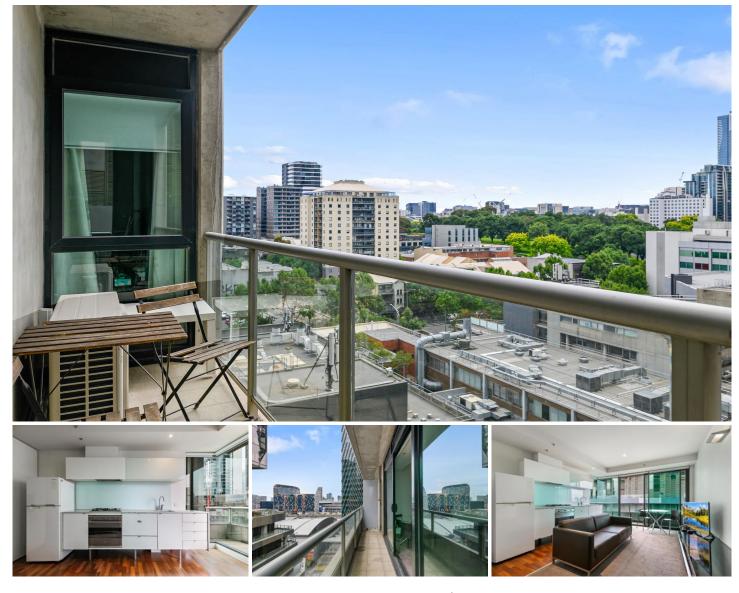

## 1208/280 Spencer Street Melbourne VIC

Convenience and class pair to perfection with this sleek inner-city apartment in the 'Mondriane', on Melbourne's iconic Spencer Street.

This prime position is walking distance to an array of Melbourne City landmarks, from Marvel Stadium and Flagstaff Gardens to Southern Cross Station and the Queen Victoria Market.

Trams pass paces away and Coles rests opposite, leaving little need for a vehicle in this access-all-areas location, whether for work, study or leisure.

The interior reflects relaxed modern style. It features an open-plan living and meals area, and a marble-topped kitchen dressed in Smeg stainless steel appliances including a gas cooktop.

## 1 🎮 1 🚰

Price : \$ 290,000 Building Size : 56 sqm

View

: https://www.innerrealestate.com.au/sale/ vic/inner-city/melbourne/residential/apart ment/6148640

Anthony Cimino +61 3 9804 5551

Jonathan Mallas +61 3 9804 5551