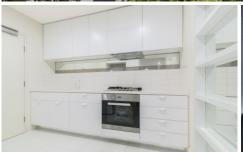

The apartment features two bedrooms both with built in robes, sleek kitchen with stainless steel appliances and Euro style laundry, open living with natural light flooding in from the private balcony.