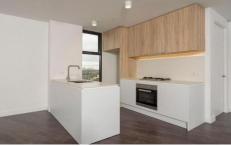

## 3.4/1045-1059 Heidelberg Road Ivanhoe VIC

This beautifully finished designer apartment in Ivanhoe is nestled in a fantastic neighbourhood with train station and bus stop right at your doorstep. Within walking distance to the Ivanhoe Shopping Strip and easy access to Upper Heidelberg Road where quality restaurants and cafes are located, this apartment puts you in an excellent location. The contemporary apartment is light, bright and presents brand new. It features seamless flow between indoor and outdoor areas, massive terrace balcony overlooking this peaceful suburb and city skyline to the south, open plan living/dining with oak timber flooring; sleek kitchen completed with quality stone bench tops and Miele stainless steel appliances. There is a fully tiled bathroom offering spacious shower recess, European laundry, reverse cycle heating and air conditioning, a secure car space, storage, video intercom and more. Live the high life with best of Ivanhoe at your fingertips and the city within