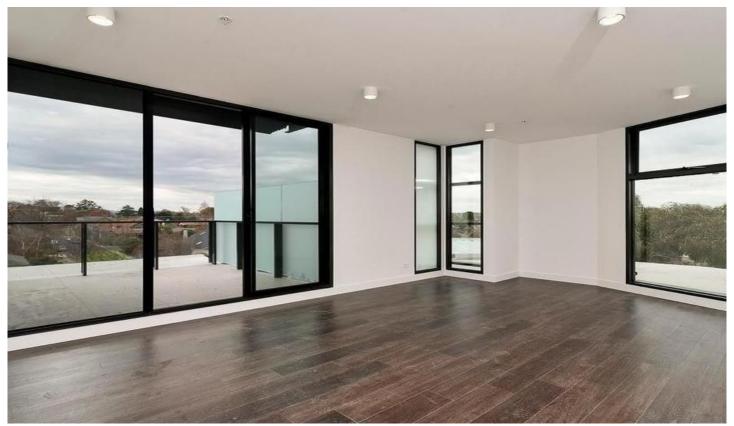

## 3.4/1045-1059 Heidelberg Road Ivanhoe VIC

This beautifully finished designer apartment in Ivanhoe is nestled in a fantastic neighbourhood with train station and bus stop right at your doorstep. Within walking distance to the Ivanhoe Shopping Strip and easy access to Upper Heidelberg Road where quality restaurants and cafes are located, this apartment puts you in an excellent location. The contemporary apartment is light, bright and presents brand new. It features seamless flow between indoor and outdoor areas, massive terrace balcony overlooking this peaceful suburb and city skyline to the south, open plan living/dining with oak timber flooring; sleek kitchen completed with quality stone bench tops and Miele stainless steel appliances. There is a fully tiled bathroom offering spacious shower recess, European laundry, reverse cycle heating and air conditioning, a secure car space, storage, video intercom and more. Live the high life with best of Ivanhoe at your fingertips and the city within