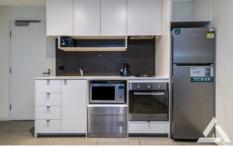

## Features include:

- Open plan living area
- 2 good sized bedrooms
- Split system heating/cooling
- LCD TV
- Quality furniture and decor
- Kitchen with stone bench tops, and stainless steel appliances (refrigerator, microwave)
- Laundry facilities washing machine & dryer
- Private balcony
- Secure entrance with video intercom
- Close to Queen Victoria Market and all Melbourne has to offer.