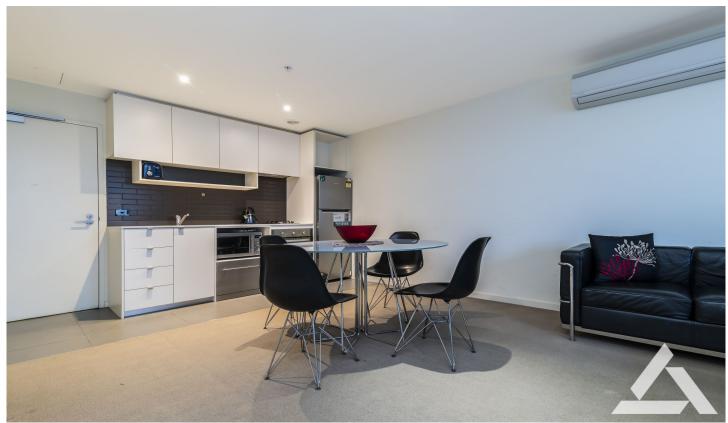

## 1001/243 Franklin Street Melbourne VIC

This fully furnished 2-bedroom apartment is centrally located in the heart of the CBD and is sure to impress.

## Features include:

- Open plan living area
- 2 good sized bedrooms
- Split system heating/cooling
- LCD TV
- Quality furniture and decor
- Kitchen with stone bench tops, and stainless steel appliances (refrigerator, microwave)
- Laundry facilities washing machine & dryer
- Private balcony
- Secure entrance with video intercom
- Close to Queen Victoria Market and all Melbourne has to offer.