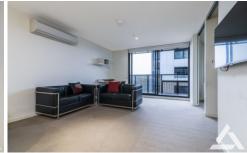

## Features include:

- Open plan living area
- 2 good sized bedrooms
- Split system heating/cooling
- LCD TV
- Quality furniture and decor
- Kitchen with stone bench tops, and stainless steel appliances (refrigerator, microwave)
- Laundry facilities washing machine & dryer
- Private balcony
- Secure entrance with video intercom
- Close to Queen Victoria Market and all Melbourne has to offer.