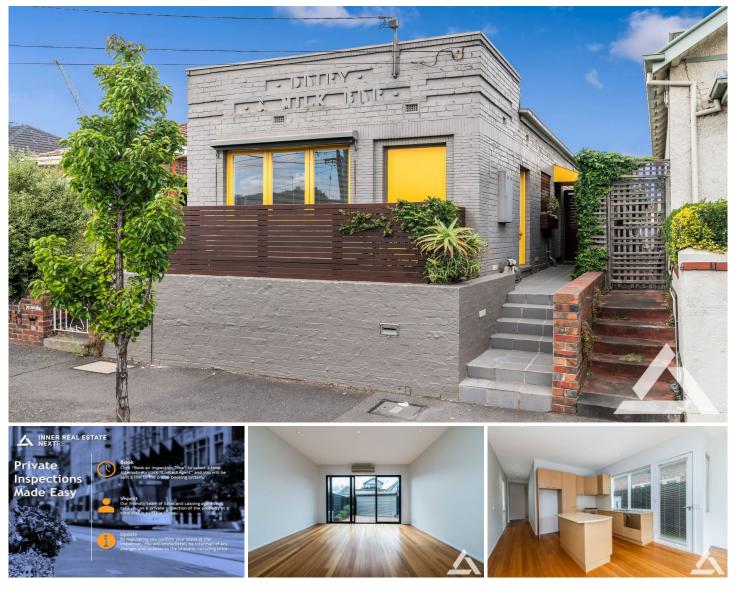

## **136A Nicholson Street Brunswick East VIC**

Be quick to live at this iconic Brunswick East address, enriched with modern-contemporary designs and an abundance of natural light.

Located in the heart of Brunswick, you are within walking distance to Lygon Street's trendy cafes and restaurants, culturally diverse shopping strip, all amenities, parks and gardens. Within meters of tram lines, train station and access to major freeways, you can be in the city in minutes.

This house features two bedrooms with built in robes, spacious open plan living which opens open out to a spacious backyard, kitchen with stainless steel appliances including gas cooktop and dishwasher, luxuriously appointed bathroom and euro laundry facilities and a carpark via the rear laneway. Be quick, as this property won't be available for long! Inspections are bound to