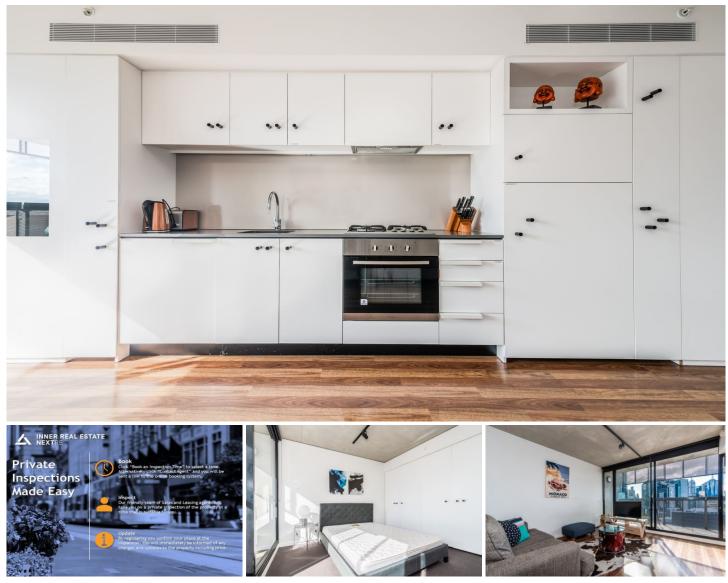

Located in Southbank's highly desired GUILD building this two bedroom two bathroom apartment featuring high ceilings with polished concrete open plan living and dining with timber floors throughout.

2 bedrooms both with built in robes, kitchen with stone benches, glass splash backs and dishwasher stainless steel appliances ducted heating and cooling to living area sparkling tiled bathroom with shower, plus en-suite to the master large balcony ideal for entertaining all year around, NBN Internet connection available. One secure car space