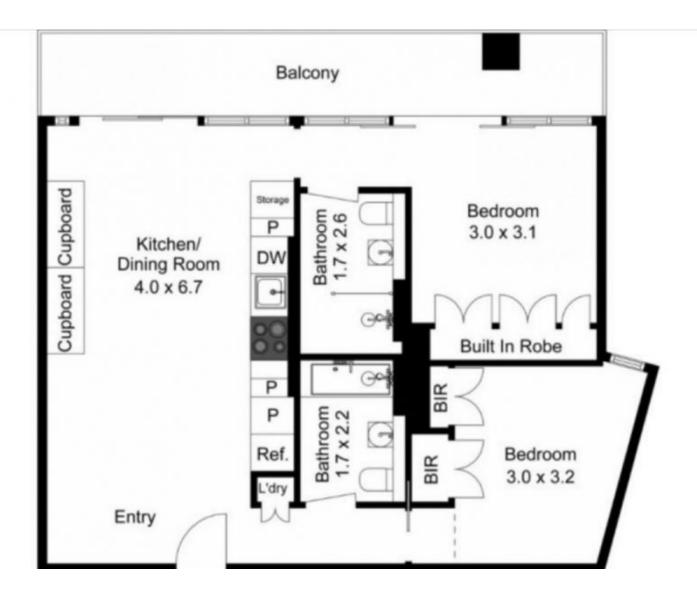

Located in Southbank's highly desired GUILD building this two bedroom two bathroom apartment featuring high ceilings with polished concrete open plan living and dining with timber floors throughout.

2 bedrooms both with built in robes, kitchen with stone benches, glass splash backs and dishwasher stainless steel appliances ducted heating and cooling to living area sparkling tiled bathroom with shower, plus en-suite to the master large balcony ideal for entertaining all year around, NBN Internet connection available. One secure car space