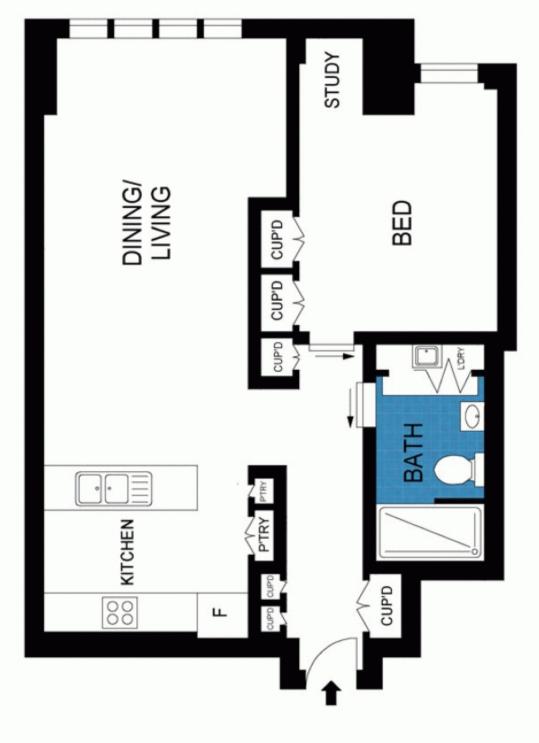

Positioned perfectly on the twenty first floor of Freshwater, you'll to enjoy big views while still feeling connected to city life. This apartment boasts great spaces, including large bright master with bay views, built in robes, an open plan kitchen, living and dining with sparkling bathroom (with shower). The apartment is unfurnished (can arrange bed and mattress if required) with large lock up indoor storage cage (not in car park, separate space). 1 🛤 1 🚔 1 🚘