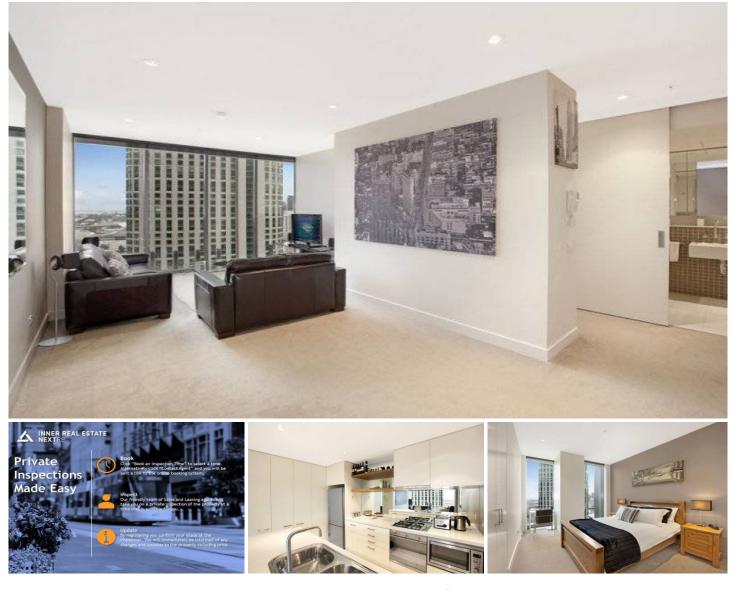

## 2108/1 Freshwater Place Southbank VIC

Only footsteps to the Crown Casino restaurant and entertainment precinct, close to Yarra River, Botanical Gardens and Melbourne CBD, near the best of Melbourne's shopping, sports grounds, art galleries, parks & gardens, this spacious apartments offers a compelling lifestyle choice.

Positioned perfectly on the twenty first floor of Freshwater, you'll to enjoy big views while still feeling connected to city life. This apartment boasts great spaces, including large bright master with bay views, built in robes, an open plan kitchen, living and dining with sparkling bathroom (with shower). The apartment is unfurnished (can arrange bed and mattress if required) with large lock up indoor storage cage (not in car park, separate space). 1 🛤 1 🚔 1 🚘