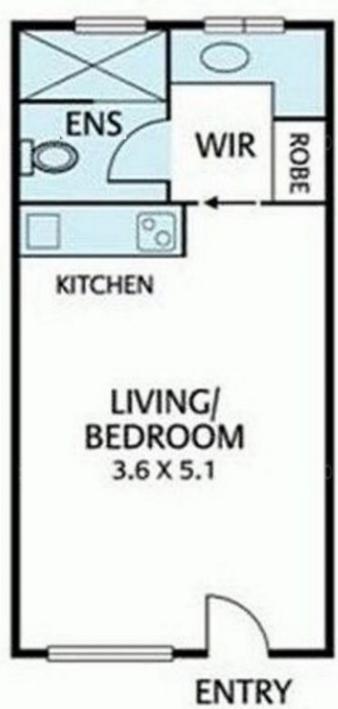

## 226/51 Rathdowne Street Carlton VIC

Perfectly positioned on Carltons edge, is this striking and renovated studio apartment opposite the stunning Carlton Gardens and moments away from the CBD, Lygon Street strip, Universities and Rathdowne Village.

## Features include:

- Recently Renovated
- Light and bright living/bedroom area
- Functional kitchenette
- Generous wardrobe and storage fit out
- Main bathroom
- Gymnasium and lift access
- Elegant foyer
- Close proximity to Universities