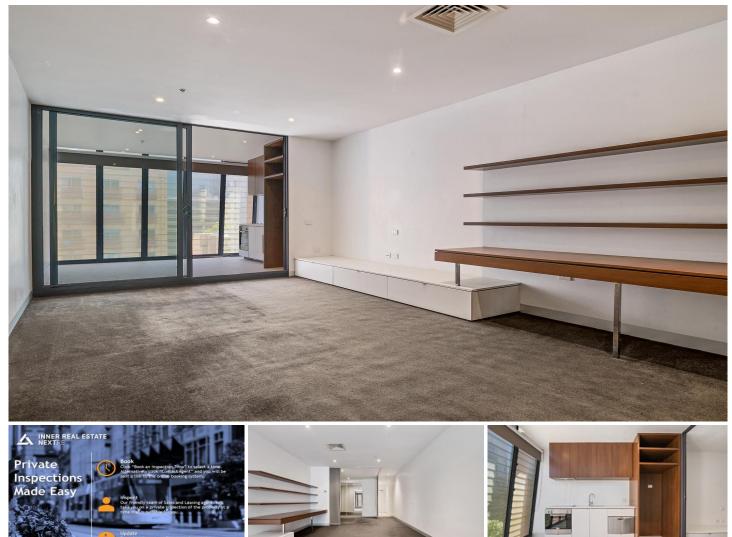

## 905/555 Flinders Street Melbourne VIC

Auction registration link: https://portal.bidtracker.com.au/auctions/e84ba9ee-fe29-49 da-b140-97ea361f2ad8/register-bidder/

Close to Southbank and the Docklands, and by the banks of the Yarra River, this Northbank Place apartment offers prime inner-city Melbourne living.

This is one of the CBD's most accessible locations, prized for its proximity to trams and trains, city workplaces, riverside dining, South Wharf, universities, Crown Casino and more.

It rests high above Melbourne's iconic Flinders Street, with floor-to-ceiling north-facing louvered windows that soak up the city surrounds.

The interior features a window-walled kitchen, open-plan meals and living, and a generous bedroom with a mirrored built-in robe.

**Price :** \$ 295,000

View : https://www.innerrealestate.com.au/sale/vic/inner -city/melbourne/residential/apartment/6232476