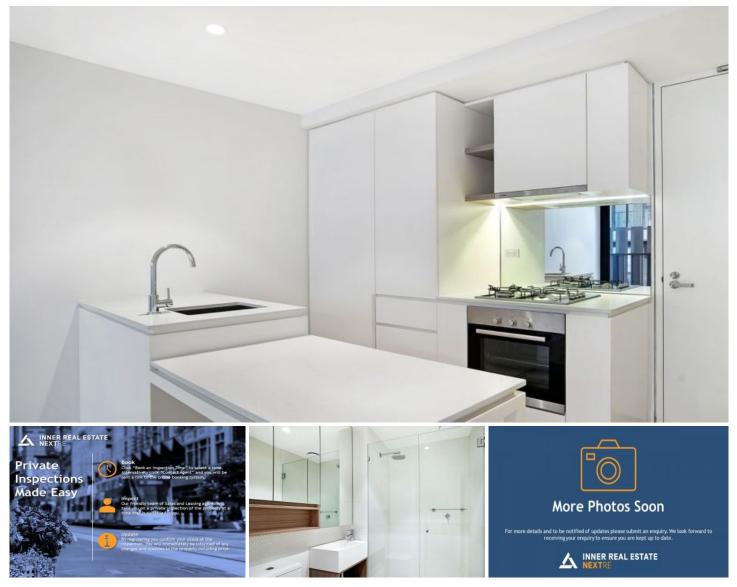

## 113/130 Dudley Street West Melbourne VIC

This apartment offers spacious bedroom, open plan living & dining, split system heating & cooling, kitchen equipped with dishwasher, gas cooktop & oven, and balcony.

## 1 🎮 1 🚝

View : https://www.innerrealestate.com.au/lease/vic/inne r-city/west-melbourne/residential/apartment/6246 602

Maha Yehia 0448 019 444

Jane Wong 0418 511 885