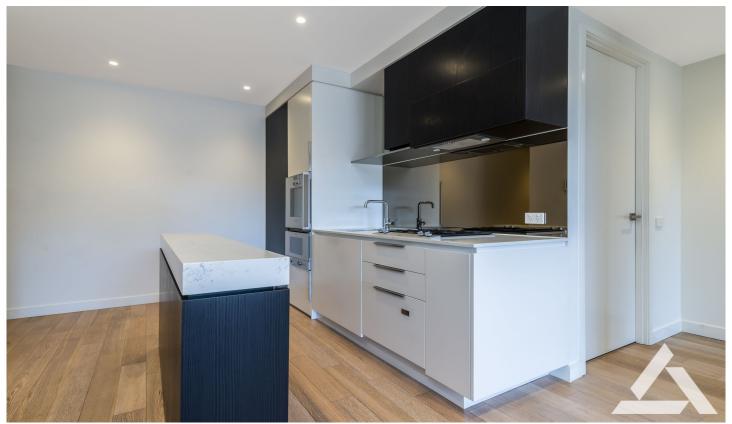

The state of the art kitchen will excite even the toughest of chefs with Gaggenau appliances (gas cooktop and dishwasher), stone benchtops, and an abundance of space.

The 2 bedrooms are well thought out and are serviced by the exceptionally designed central bathroom.