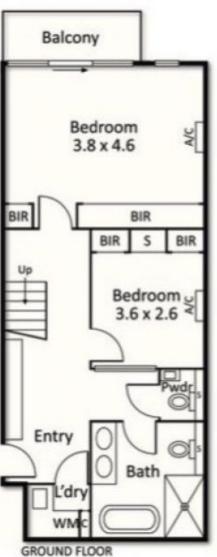

## 901/69-71 Stead Street South Melbourne VIC

Best view in South Melbourne! This fully renovated, multi-level penthouse is your opportunity to secure premium real estate in one of Melbourne's premier inner suburbs. Just minutes from the CBD and a short stroll to the Albert Park Lake precinct, this apartment sells itself. The addition of a secure under-cover car space with storage cage is a bonus!

- ? Panoramic views of Melbourne's city skyline and Port Phillip Bay
- ? Spacious wraparound balcony with elegant open-plan living
- ? Proximity to public transport
- ? Walking distance to South Melbourne Market, local restaurants and Royal Botanic Gardens
- ? Floor to ceiling glass doors across entire top floor
- ? Separate powder room and laundry