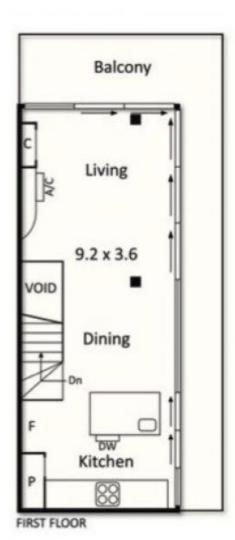

## 901/69-71 Stead Street South Melbourne VIC

Best view in South Melbourne! This fully renovated, multi-level penthouse is your opportunity to secure premium real estate in one of Melbourne's premier inner suburbs. Just minutes from the CBD and a short stroll to the Albert Park Lake precinct, this apartment sells itself. The addition of a secure under-cover car space with storage cage is a bonus!

- ? Panoramic views of Melbourne's city skyline and Port Phillip Bay
- ? Spacious wraparound balcony with elegant open-plan living
- ? Proximity to public transport
- ? Walking distance to South Melbourne Market, local restaurants and Royal Botanic Gardens
- ? Floor to ceiling glass doors across entire top floor
- ? Separate powder room and laundry