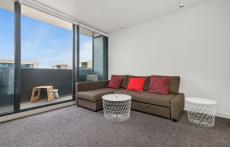

## 1915/39 Coventry Street Southbank VIC

Situated in 'The Guilfoyle' premier lifestyle complex, designed by SJB Architects, this Scandinavian-inspired apartment showcases clean lines and a contrasting colour scheme, infused with natural light. Comprising a spacious living area enhanced with plush charcoal carpets, spilling out to the full-width balcony offering stunning views. A state-of-the-art kitchen, resplendent with stone benchtops, stainless-steel appliances, and colour-matched dishwasher, one generous bedroom with built-in robe and ensuite effect to the modern bathroom, and a European laundry complete this stylish apartment.