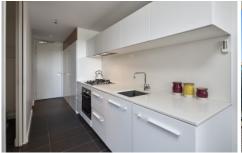

## 1915/39 Coventry Street Southbank VIC

Situated in 'The Guilfoyle' premier lifestyle complex, designed by SJB Architects, this Scandinavian-inspired apartment showcases clean lines and a contrasting colour scheme, infused with natural light. Comprising a spacious living area enhanced with plush charcoal carpets, spilling out to the full-width balcony offering stunning views. A state-of-the-art kitchen, resplendent with stone benchtops, stainless-steel appliances, and colour-matched dishwasher, one generous bedroom with built-in robe and ensuite effect to the modern bathroom, and a European laundry complete this stylish apartment.