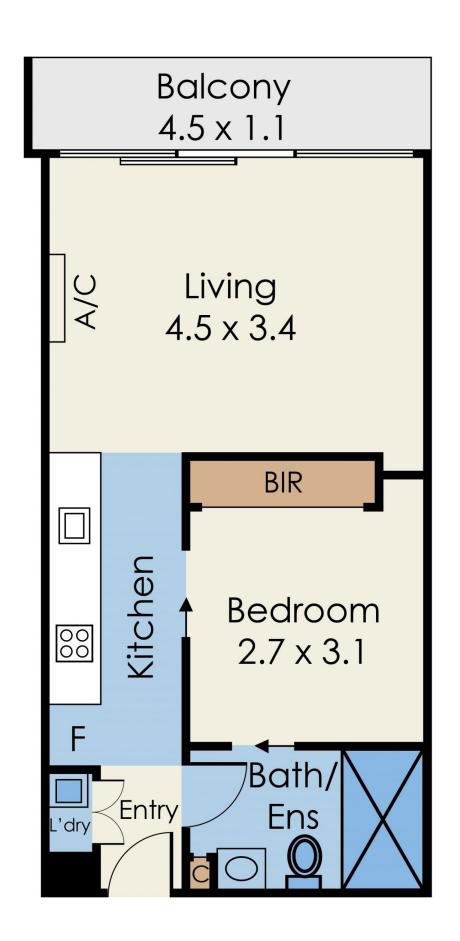

## 1915/39 Coventry Street Southbank VIC

Situated in 'The Guilfoyle' premier lifestyle complex, designed by SJB Architects, this Scandinavian-inspired apartment showcases clean lines and a contrasting colour scheme, infused with natural light. Comprising a spacious living area enhanced with plush charcoal carpets, spilling out to the full-width balcony offering stunning views. A state-of-the-art kitchen, resplendent with stone benchtops, stainless-steel appliances, and colour-matched dishwasher, one generous bedroom with built-in robe and ensuite effect to the modern bathroom, and a European laundry complete this stylish apartment.