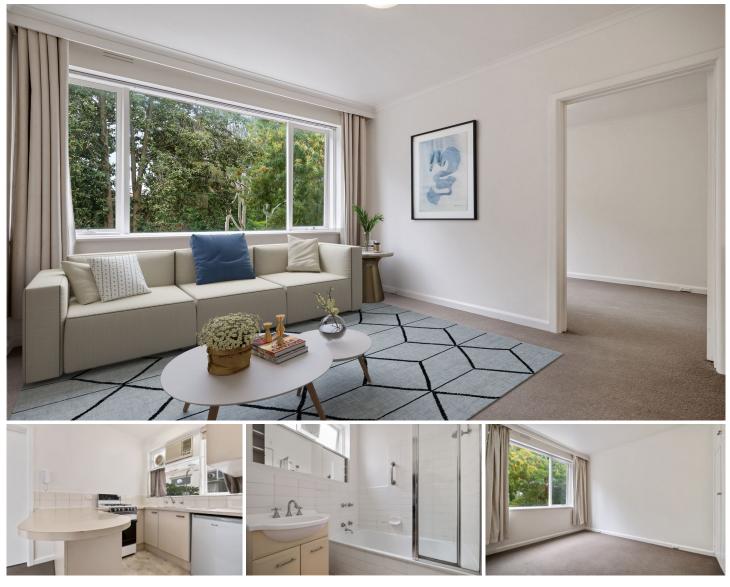

## 32/6 Williams Road Prahran VIC

City-edge convenience takes centre stage with this impeccably positioned north-facing apartment capturing leafy outlooks in the heart of blue-ribbon Prahran. This sun-kissed domain places you within easy reach of Chapel Street's café culture, retail shopping precincts, and city trams, offering endless nightlife opportunities. Ticking all the boxes for a first home or a savvy addition to any investment portfolio, it is sure to impress!

- ? North-facing apartment with leafy outlooks
- ? Includes a separately titled room, currently being used as
- a laundry that earns you additional income!
- ? Open-plan living and dining with air-conditioning
- ? Gas cooktop and a breakfast bench
- ? Light-filled bedroom with built-in robes
- ? Ensuite with a separate WC
- ? Within easy reach of Windsor Station and Alma Park