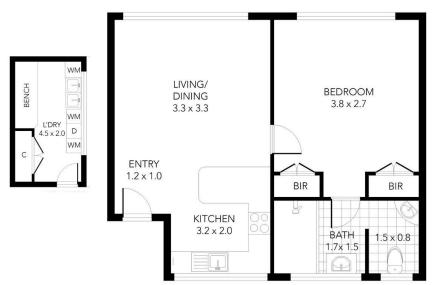

## 1 🎮 1 🚔

Price : \$ 260,000

View : https://www.innerrealestate.com.au/sale/vic/inner -city/prahran/residential/apartment/6287011

Anthony Cimino +61 3 9804 5551

THIS FLOOR PLAN IS NOT TO SCALE. MEASUREMENTS ARE INDICATIVE AND IN METRES. VEGETATION IS PLACED FOR ILLUSTRATIVE PURPOSES ONLY. THIS PLAN SHOULD NOT BE RELIED UPON. INTERESTED PARTIES SHOULD MAKE THEIR OWN ENQUIRIES.

THIS FLOOR PLAN IS NOT TO SCALE. MEASUREMENTS ARE INDICATIVE AND IN METRES. VEGETATION IS PLACED FOR ILLUSTRATIVE PURPOSES ONLY. THIS PLAN SHOULD NOT BE RELIED UPON. INTERESTED PARTIES SHOULD MAKE THEIR OWN ENQUIRIES.