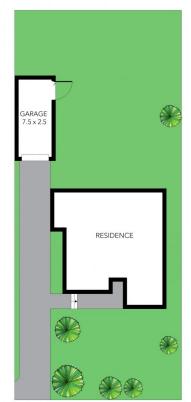

3 📭 1 🖺 1 🗬

Land Size: 547 sqm

View : https://www.innerrealestate.com.au/sale/vic/

south-east/noble-park/residential/house/631

5319

Jonathan Mallas +61 3 9804 5551

Anthony Cimino +61 3 9804 5551

THIS FLOOR PLAN IS NOT TO SCALE. MEASUREMENTS ARE INDICATIVE AND IN METRES. VEGETATION IS PLACED FOR ILLUSTRATIVE PURPOSES ONLY.
THIS PLAN SHOULD NOT BE RELIED UPON. INTERESTED PARTIES SHOULD MAKE THEIR OWN ENQUIRIES.