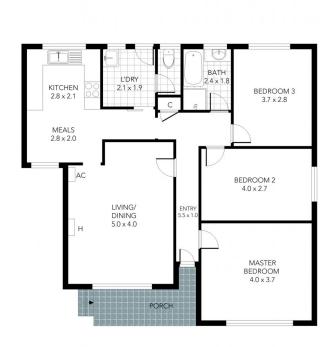

3 📭 1 🖺 1 🗬

Land Size: 547 sqm

View : https://www.innerrealestate.com.au/sale/vic/

south-east/noble-park/residential/house/631

5319

Jonathan Mallas +61 3 9804 5551

Anthony Cimino +61 3 9804 5551

THIS FLOOR PLAN IS NOT TO SCALE. MEASUREMENTS ARE INDICATIVE AND IN METRES. VEGETATION IS PLACED FOR ILLUSTRATIVE PURPOSES ONLY.
THIS PLAN SHOULD NOT BE RELIED UPON. INTERESTED PARTIES SHOULD MAKE THEIR OWN ENQUIRIES.