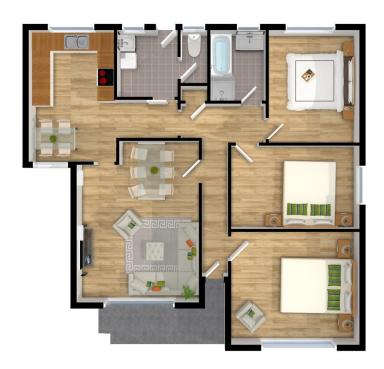

3 📭 1 🖺 1 🗬

Land Size: 547 sqm

View : https://www.innerrealestate.com.au/sale/vic/

south-east/noble-park/residential/house/631

5319

Jonathan Mallas +61 3 9804 5551

Anthony Cimino +61 3 9804 5551

THIS FLOOR PLAN IS NOT TO SCALE. MEASUREMENTS ARE INDICATIVE AND IN METRES. VEGETATION IS PLACED FOR ILLUSTRATIVE PURPOSES ONLY.
THIS PLAN SHOULD NOT BE RELIED UPON. INTERESTED PARTIES SHOULD MAKE THEIR OWN ENQUIRIES.