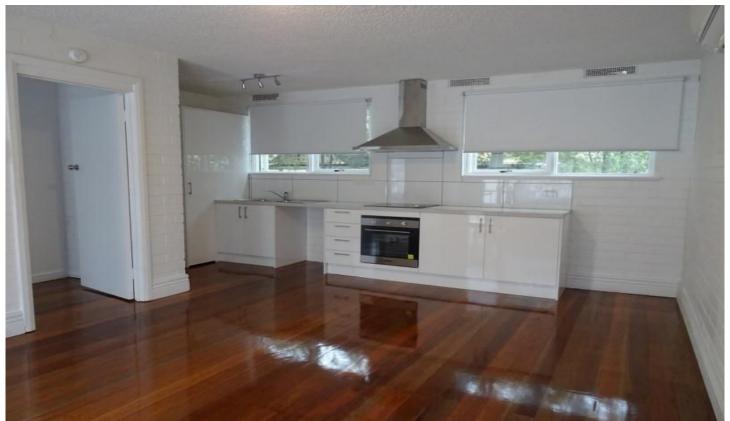

## 1/10 Larbert Road Noble Park VIC

This renovated one bedroom is a renter's dream! The property features a bathroom and kitchen stocked with high end stainless steel oven, range hood and electric cook top. This apartment an abundance of storage space, an open living area, a large built-in wardrobe all covered with polished floorboards. Located beautifully and just minutes away from Noble Park's main shopping district and train station. An inspection will not disappoint! \*Generic Photos used\*