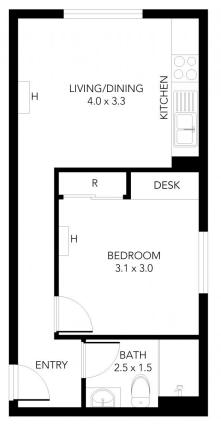

## 710/112 A'BECKETT STREET, MELBOURNE

THIS FLOOR PLAN IS NOT TO SCALE. MEASUREMENTS ARE INDICATIVE AND IN METRES. VEGETATION IS PLACED FOR ILLUSTRATIVE PURPOSES ONLY. THIS PLAN SHOULD NOT BE RELIED UPON. INTERESTED PARTIES SHOULD MAKE THEIR OWN ENQUIRIES.