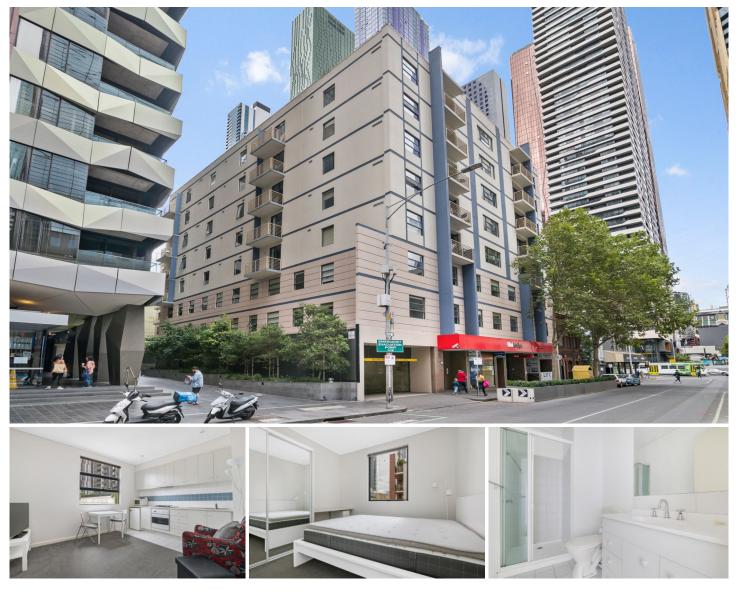

## 701/112 A'beckett Street Melbourne VIC

Ideally located within walking distance from Melbourne Central, Queen Victoria Market, RMIT University and tram lines, this light-filled 1-bedroom apartment poses the perfect investment opportunity.

- ? 1-bedroom with mirrored BIR and built-in desks
- ? Galley kitchen with tiled splashback
- ? Secure single basement car space and intercom entry
- ? Panel heating in living area
- ? Low-maintenance investment opportunity
- ? Not Student Only