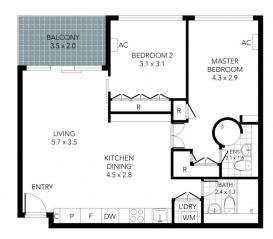

## Highlights:

- ? Spacious 2-bedroom, 2-bathroom apartment with 2 secure car spaces
- ? Premium location steps to St Kilda Road and the Royal Botanic Gardens
- ? Walking distance to tram stops, bus stops, and the Tan

2 📮 2 🚍 2 🚍

Building Size: 80 sqm

View : https://www.innerrealestate.com.au/sale/

vic/inner-city/southbank/residential/apart

ment/6345614

Anthony Cimino +61 3 9804 5551

Jonathan Mallas +61 3 9804 5551

(NOT IN POSITION)

THIS FLOOR PLAN IS NOT TO SCALE. MEASUREMENTS ARE INDICATIVE AND IN METRES. VEGETATION IS PLACED FOR ILLUSTRATIVE PURPOSES ONLY.
THIS PLAN SHOULD NOT BE RELIED UPON. INTERESTED PARTIES SHOULD MAKE THEIR OWN ENQUIRIES.