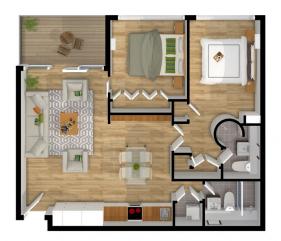

## 2102/22 Dorcas Street Southbank VIC

Modern design, verdant green spaces and stunning views extending from the Shrine to Port Phillip Bay unite in this premium apartment in the Elenberg Fraser-designed Elm building. This sophisticated city pad speaks to the lifestyle seeker, offering easy access to St Kilda Road, city trams and bus stops, cafes and the green expanses of Albert Park and the Royal Botanic Gardens, when leisure time calls. Resort-style amenities including a podium garden provide the perfect backdrop for downtime, cocooned in the Elm's signature nature surrounds.

## Highlights:

- ? Spacious 2-bedroom, 2-bathroom apartment with 2 secure car spaces
- ? Premium location steps to St Kilda Road and the Royal Botanic Gardens
- ? Walking distance to tram stops, bus stops, and the Tan