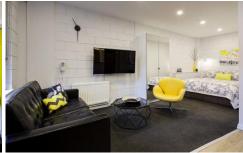

## \*\*INTERNET INCLUDED\*\*

Fully Furnished and fully renovated studio located right in the heart of Melbourne, this super chic inner city pad has it all without compromising on space. Offering:

- Open plan living with cooling and heating system
- Queen size bed for extra comfort
- Kitchen with quality finishes, electric cook top, dishwasher, plenty of storage space
- Extra features include washing machine in the apartment, sparkling bathroom with large shower , and more cupboard space!