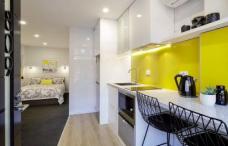

## \*\*INTERNET INCLUDED\*\*

Fully Furnished and fully renovated studio located right in the heart of Melbourne, this super chic inner city pad has it all without compromising on space. Offering:

- Open plan living with cooling and heating system
- Queen size bed for extra comfort
- Kitchen with quality finishes, electric cook top, dishwasher, plenty of storage space
- Extra features include washing machine in the apartment, sparkling bathroom with large shower , and more cupboard space!