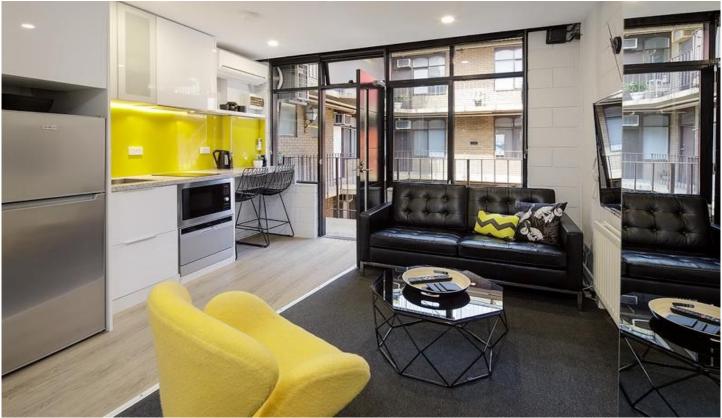

## \*\*INTERNET INCLUDED\*\*

Fully Furnished and fully renovated studio located right in the heart of Melbourne, this super chic inner city pad has it all without compromising on space. Offering:

- Open plan living with cooling and heating system
- Queen size bed for extra comfort
- Kitchen with quality finishes, electric cook top, dishwasher, plenty of storage space
- Extra features include washing machine in the apartment, sparkling bathroom with large shower , and more cupboard space!