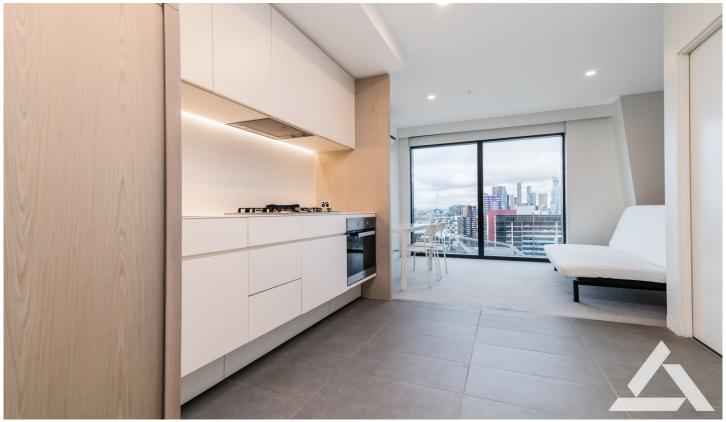

## 2611/8 Pearl River Road Docklands VIC

Located on the 26th level, this superb Fully Furnished ONE BEDROOM apartment encompasses a stylishly contemporary interior, floor-to-ceiling windows and north facing balcony allowing for great natural light and spectacular views over the Yarra and Bolte Bridge.

Additional features include:

- Quality Miele appliances,
- Open plan living and dining area,