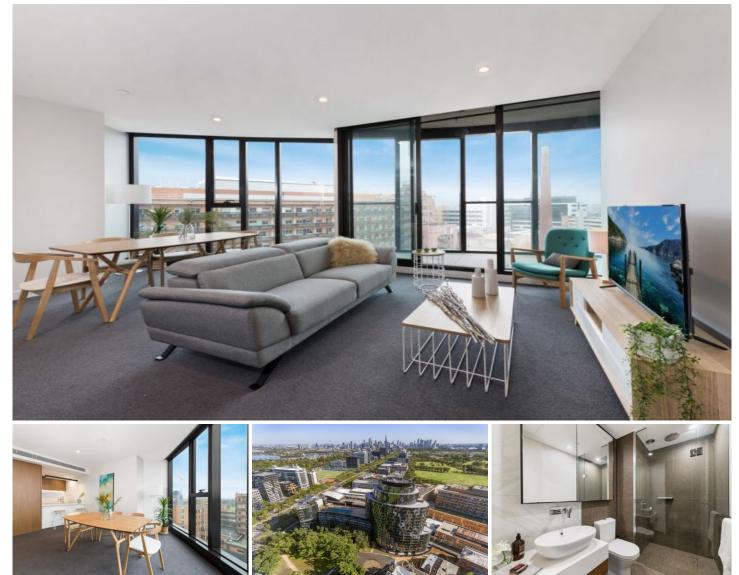

## 1017/555 St Kilda Road Melbourne VIC

This stunning south-east facing apartment features an open plan living and dining which is overlooked by a kitchen equipped with top Miele appliances. Floor-to-ceiling windows invite the outdoors in to the spacious open plan living space, with dual views heightening the sense of luxury.

## Featuring:

- Generous floorplan approx.104 sqm and a spacious balcony of 22 sqm approx further expands the living areas - Secure parking space with extra storage

- Both bedrooms with built-in robes; master with ensuite

- Sweeping 180 degree views offer picturesque views of the bay, and allow abundant sunlight to flow in all day long.

- Additional features include discrete laundry facilities, heating and cooling, intercom access and a secure car park