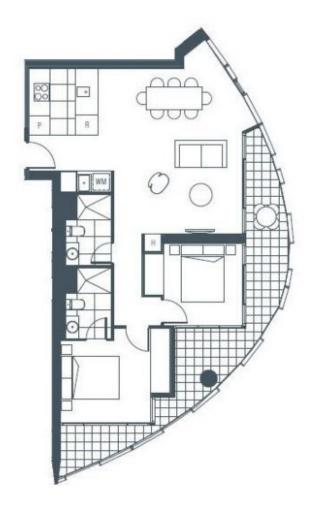

## Featuring:

- Generous floorplan approx.104 sqm and a spacious balcony of 22 sqm approx further expands the living areas - Secure parking space with extra storage

- Both bedrooms with built-in robes; master with ensuite

## $2\:\mathrm{BED} + 2\:\mathrm{BATH}$

PRESENTATION APERICATION APERITEZTE

manual finanziper to anne levena and dimensional charges to their sectors drawings grid leven and automy regardence or second gammania de boist execution is the transforme of Source of white a boundary interprint, a will or glass has been being the dark AT download by interprint and or glass has been being any dark AT.