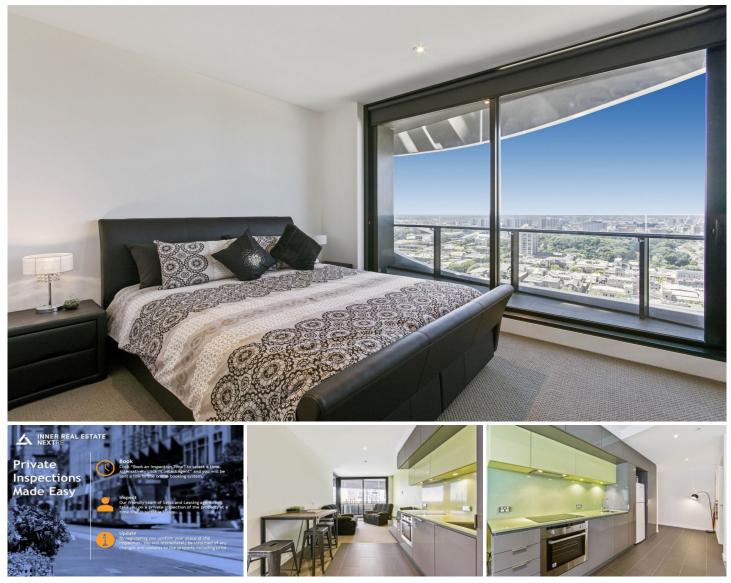

## 1213/555 Swanston Street Carlton VIC

You'll be delighted by this as new, inner city two-bedroom apartment with spectacular, uninterrupted views over Melbourne CBD to the Shrine. It is fully furnished with brand new appliances and within walking distance to the CBD, Melbourne University and RMIT.

You'll have no shortage of opportunities the enjoy the penthouse-style views from the large, undercover, wraparound balcony with access points from both bedrooms and the living area.

Step inside to an open plan kitchen/meals/lounge area with stone benchtops, induction cooktop, oven, and dishwasher that have never been used. You'll also find a fridge and microwave in as new condition.

Both bedrooms feature BIRs and showcase the stunning

View : https://www.innerrealestate.com.au/lease/vic/inne r-city/carlton/residential/apartment/6370425

Jordan Bracegirdle 0428 967 571

Hayley Tran +61 3 9804 5551