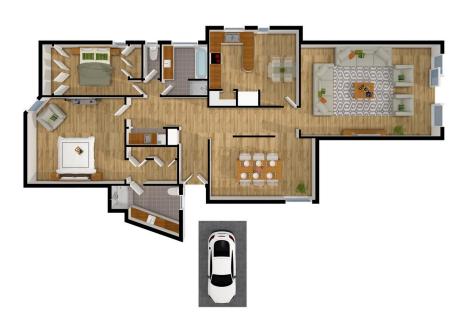

Highlights:

? 2-bedroom, 2-bathroom, 2-living room, 124 sqm townhouse

? Includes a secure car space large additional storage

2 🕒 2 🖺 1 🗬

**Building Size**: 124 sqm

View : https://www.innerrealestate.com.au/sale/

vic/inner-city/melbourne/residential/apart

ment/6378983

Anthony Cimino +61 3 9804 5551

Jonathan Mallas +61 3 9804 5551

THIS FLOOR PLAN IS NOT TO SCALE. MEASUREMENTS ARE INDICATIVE AND IN METRES. VEGETATION IS PLACED FOR ILLUSTRATIVE PURPOSES ONLY.
THIS PLAN SHOULD NOT BE RELIED UPON. INTERESTED PARTIES SHOULD MAKE THEIR OWN ENQUIRIES.