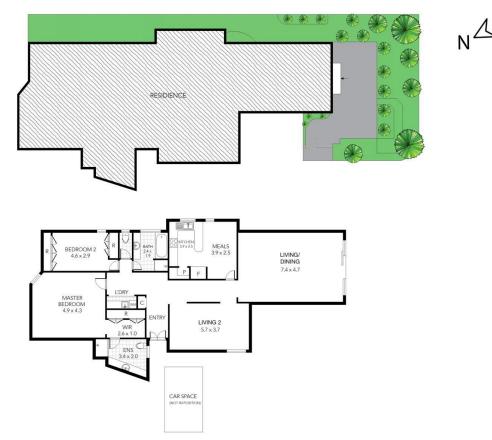

Highlights:

? 2-bedroom, 2-bathroom, 2-living room, 124 sqm townhouse

? Includes a secure car space large additional storage

2 🕒 2 🖺 1 🗬

**Building Size**: 124 sqm

View : https://www.innerrealestate.com.au/sale/

vic/inner-city/melbourne/residential/apart

ment/6378983

Anthony Cimino +61 3 9804 5551

Jonathan Mallas +61 3 9804 5551

THIS FLOOR PLAN IS NOT TO SCALE. MEASUREMENTS ARE INDICATIVE AND IN METRES. VEGETATION IS PLACED FOR ILLUSTRATIVE PURPOSES ONLY.
THIS PLAN SHOULD NOT BE RELIED UPON. INTERESTED PARTIES SHOULD MAKE THEIR OWN ENQUIRIES.