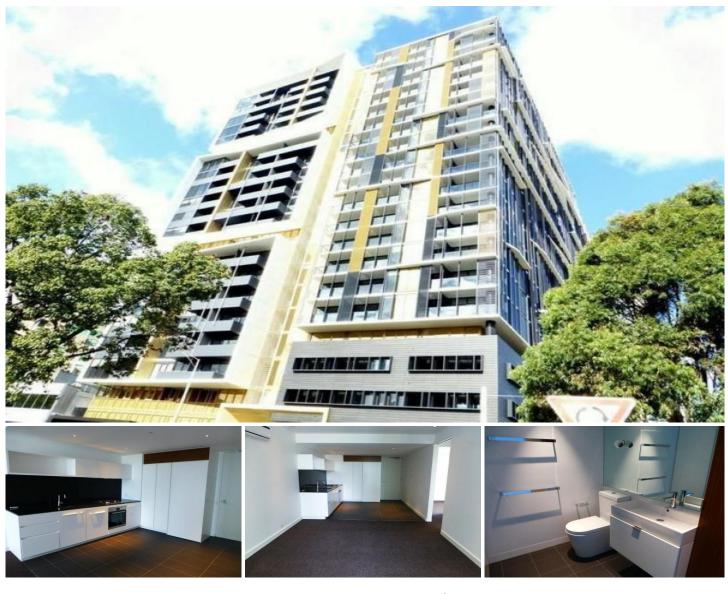

## 1119/39 Coventry Street Southbank VIC

This 2 bedroom apartment has it all including built in wardrobes to both bedrooms, glistening central bathroom, European Laundry, kitchen with stone benches and top of the range Bosch appliances, and a

large open plan living area with split system heating and cooling.

The apartment also comes complete with a secure car space and a storage cage.

Enjoy the facilities which The Guilfoyle has to offer including indoor pool, bbq area, and gymnasium. The Guilfoyle offers a premium position and enviable lifestyle so don't delay your inspection.