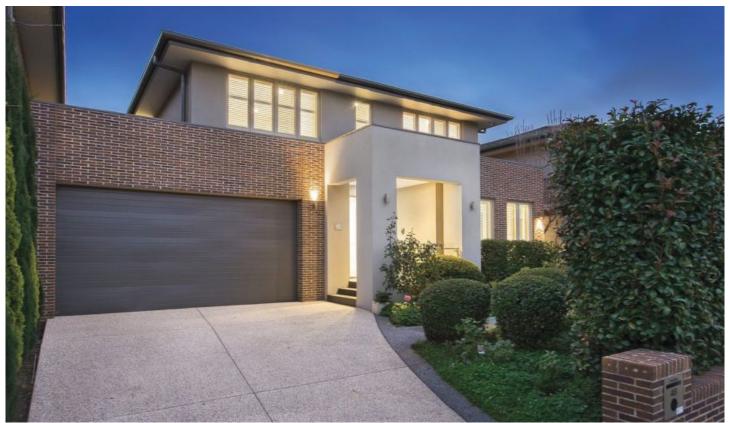

## 48A Great Valley Road Glen Iris VIC

Cutting edge townhouse offers large living spaces and quality modern fittings.

Featuring three double bedrooms, master bedroom with an abundance of space, spacious en-suite, walk in robe and private balcony overlooking nature at its best.

Additional bedrooms both with built in robes. The generous sized open plan living area comes complete with bi-fold doors to northern courtyard, gourmet kitchen/dining area with Caesar stone benches and stainless steel appliances, ample storage, gas cook tops dishwasher and downstairs powder room. Secure parking for two cars, heating/cooling.

Situated in the heart of Glen Iris, with easy access to the Monash freeway, Tooronga Station, tram, buses, super

3 📭 2 🖺 2 🗬

**View :** https://www.innerrealestate.com.au/lease/vic/east/glen-iris/residential/townhouse/6382611