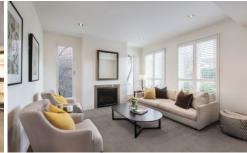

Additional bedrooms both with built in robes. The generous sized open plan living area comes complete with bi-fold doors to northern courtyard, gourmet kitchen/dining area with Caesar stone benches and stainless steel appliances, ample storage, gas cook tops dishwasher and downstairs powder room. Secure parking for two cars, heating/cooling.