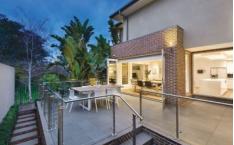

Additional bedrooms both with built in robes. The generous sized open plan living area comes complete with bi-fold doors to northern courtyard, gourmet kitchen/dining area with Caesar stone benches and stainless steel appliances, ample storage, gas cook tops dishwasher and downstairs powder room. Secure parking for two cars, heating/cooling.