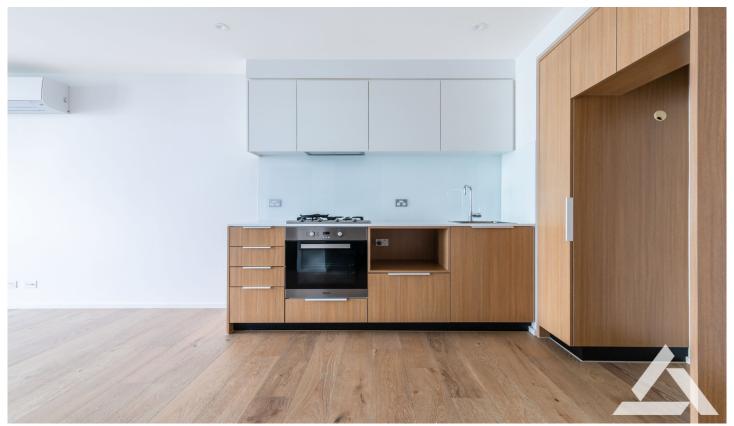

## 2108E/888 Collins Street Docklands VIC

This immaculate apartment is located in the iconic centre-piece of Docklands.

Offering open style living space and dining area with the balcony overlooking the water views. Sleek and stylish kitchen with stone benchtop and stainless steel appliances. Also includes split system, central bathroom and European laundry.