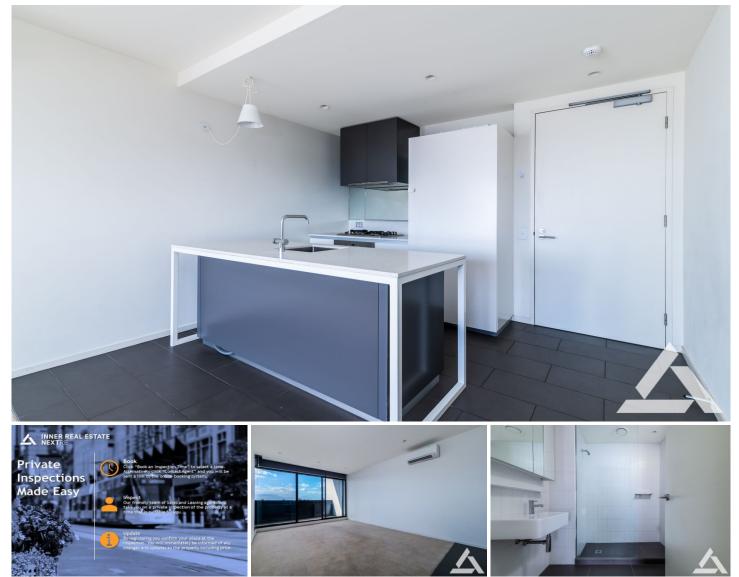

## 502/20 Burnley Street Richmond VIC

Stylish contemporary 2 bedroom, 2 bathroom apartment with built-in robes- main bedroom has direct access to private balcony and en-suite, conveniently located on Burnley Street opposite the Victoria Gardens Shopping Centre, Bridge Road shopping precinct and transport to the CBD, features include a sleek designer gourmet kitchen with quality European Miele appliances, built-in dishwasher, cook top and range hood, large open plan dining/lounge area leads onto the private sunny entertainer's alfresco balcony. Other features include intercom access; Secure basement parking, concealed European laundry, split system heating and cooling, gym.