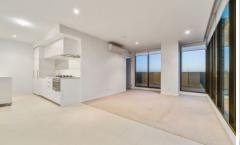

## 606/50 Haig Street Southbank VIC

Located in the Tiara complex, this two-bedroom apartment has been designed for modern living in Southbank.

- ? Secure building with own car park
- ? Secure Entry with daytime building manager. Apartment has intercom entry, secure lift access
- ? Open plan living with waterproof timber floorboards in the living, kitchen and dining area (newly placed in March 2021, new photos to be uploaded shortly. Currently photos are mainly showing the space)
- ? Huge private terrace that wraps around two sides of the apartment for great outdoor living
- ? Kitchen fitted with dishwasher, fridge, oven and has gas cooktop.
- ? Two bedrooms with built in robes and 1 bed frame included so you can bring your own mattress (pls refer to photos)