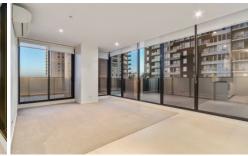

## 606/50 Haig Street Southbank VIC

Located in the Tiara complex, this two-bedroom apartment has been designed for modern living in Southbank.

- ? Secure building with own car park
- ? Secure Entry with daytime building manager. Apartment has intercom entry, secure lift access
- ? Open plan living with waterproof timber floorboards in the living, kitchen and dining area (newly placed in March 2021, new photos to be uploaded shortly. Currently photos are mainly showing the space)
- ? Huge private terrace that wraps around two sides of the apartment for great outdoor living
- ? Kitchen fitted with dishwasher, fridge, oven and has gas cooktop.
- ? Two bedrooms with built in robes and 1 bed frame included so you can bring your own mattress (pls refer to photos)