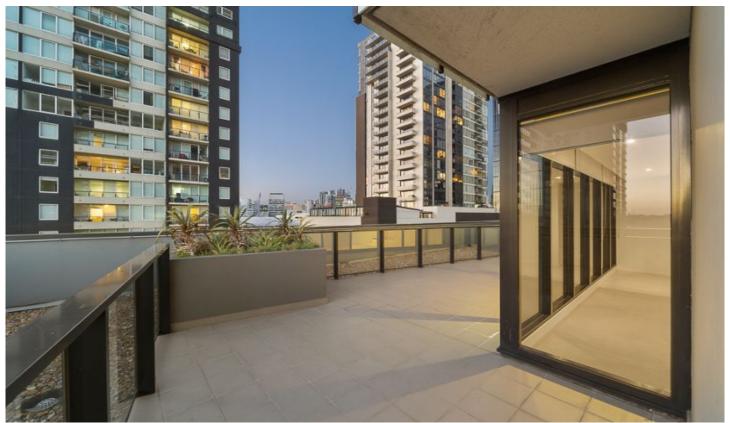

## 606/50 Haig Street Southbank VIC

Located in the Tiara complex, this two-bedroom apartment has been designed for modern living in Southbank.

- ? Secure building with own car park
- ? Secure Entry with daytime building manager. Apartment has intercom entry, secure lift access
- ? Open plan living with waterproof timber floorboards in the living, kitchen and dining area (newly placed in March 2021, new photos to be uploaded shortly. Currently photos are mainly showing the space)
- ? Huge private terrace that wraps around two sides of the apartment for great outdoor living
- ? Kitchen fitted with dishwasher, fridge, oven and has gas cooktop.
- ? Two bedrooms with built in robes and 1 bed frame included so you can bring your own mattress (pls refer to photos)