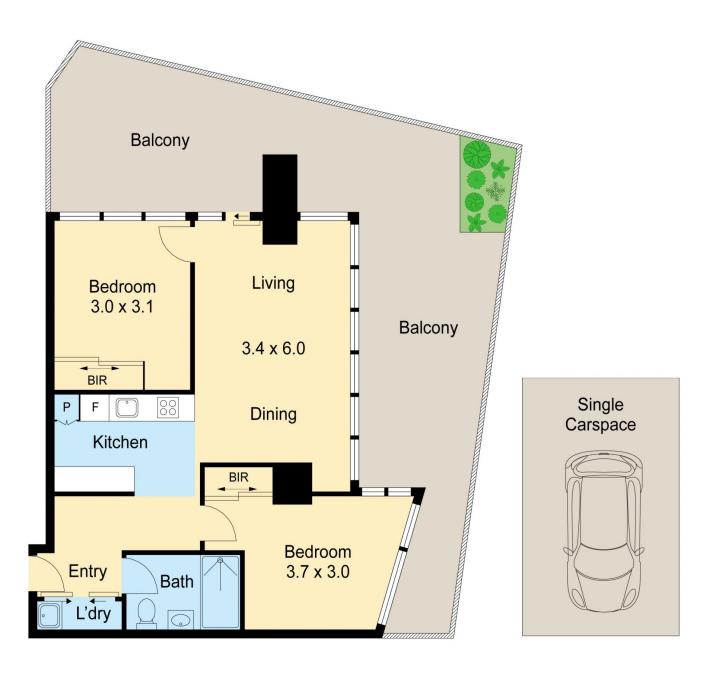

## 606/50 Haig Street Southbank VIC

Located in the Tiara complex, this two-bedroom apartment has been designed for modern living in Southbank.

- ? Secure building with own car park
- ? Secure Entry with daytime building manager. Apartment has intercom entry, secure lift access
- ? Open plan living with waterproof timber floorboards in the living, kitchen and dining area (newly placed in March 2021, new photos to be uploaded shortly. Currently photos are mainly showing the space)
- ? Huge private terrace that wraps around two sides of the apartment for great outdoor living
- ? Kitchen fitted with dishwasher, fridge, oven and has gas cooktop.
- ? Two bedrooms with built in robes and 1 bed frame included so you can bring your own mattress (pls refer to photos)