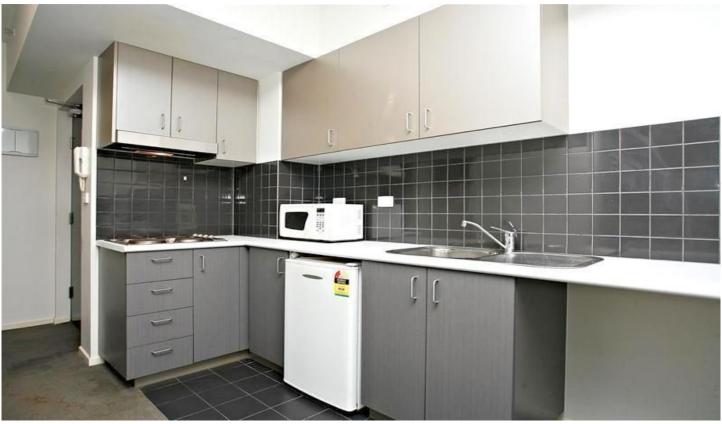

## 2216/39 Lonsdale Street Melbourne VIC

Located on Lonsdale St and surrounded by the business and retail precinct, this modern fully furnished two bedroom apartment has open plan living/dining area with couches, dining and TV, good sized kitchen with stainless steel appliances, 2 bedrooms with built in robe and a central bathroom. Situated at the top end of town and only a short walk to Bourke Street Mall, the city centre with a quick and easy access to the multicultural Melbourne lifestyle and public transport.