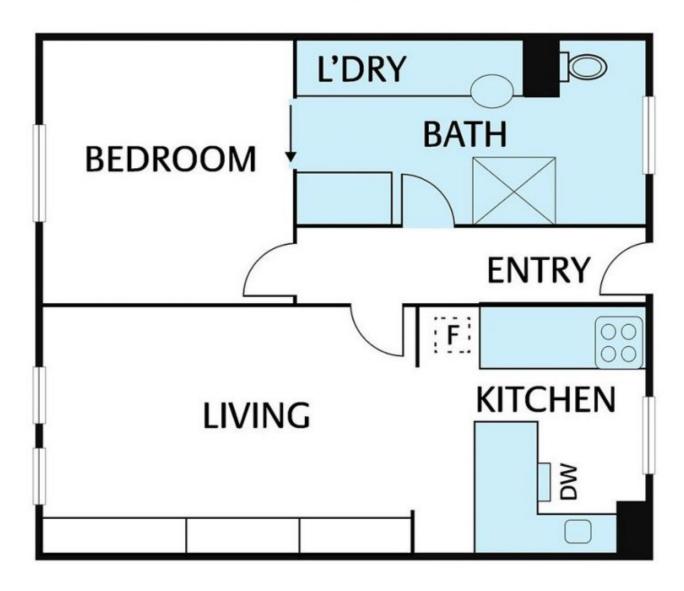

## 25/24 Little Bourke Street Melbourne VIC

Perfectly located in this enviable East End position, you will not be disappointed with what you'll find.

Located on the top floor of this charming and classic red-brick building you will enjoy the comfort of an apartment that enjoys generous proportions. The built-in bookshelves offer ample storage and add immense character to the space along with the sizeable kitchen.