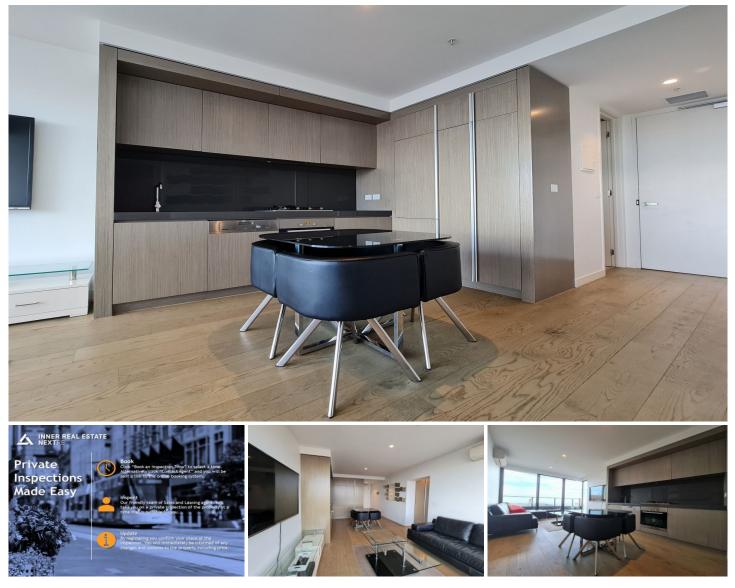

## 2601/50 Albert Road South Melbourne VIC

This stunning apartment is located in the prestigious Domain precinct, within walking distance to The Royal Botanic Gardens, Albert Park, South Yarra and CBD.

Offering spacious bedrooms with built in robes, quality kitchen appliance and spacious living area with balcony.

This building also offers ground floor café, health club and day spa, concierge, rooftop sun deck, business centre, lounge, dining and entertainment areas and one secure car space.