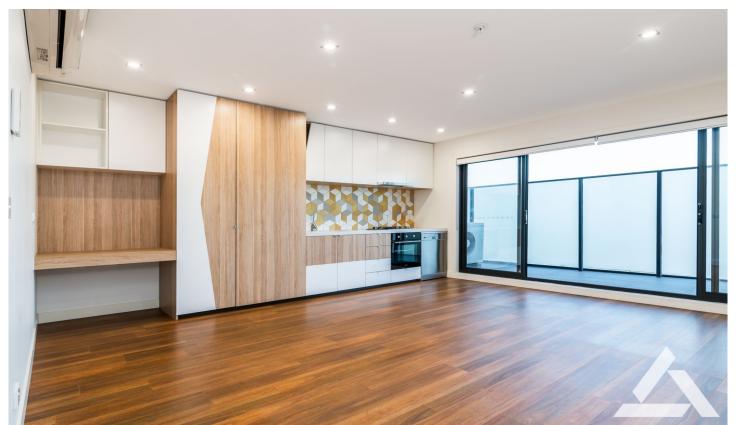

This modern, light-filled two bedroom apartment is both sassy and spacious with an air of sophistication and security, just 6km (approx) to Melbourne's CBD.

Here, warm timber tones work in harmony with crisp white finishes and striking pendant lighting to create a statement in stylish living.

This is an open-plan design within a striking low-rise development, where light-filled living and dining flows seamlessly onto a covered balcony - the perfect spot to watch the world go by below.

Double bedroom with a bold barn-style door and mirrored built-in robes shares floorspace with a sparkling bathroom, a European laundry and an exceptional study with a large