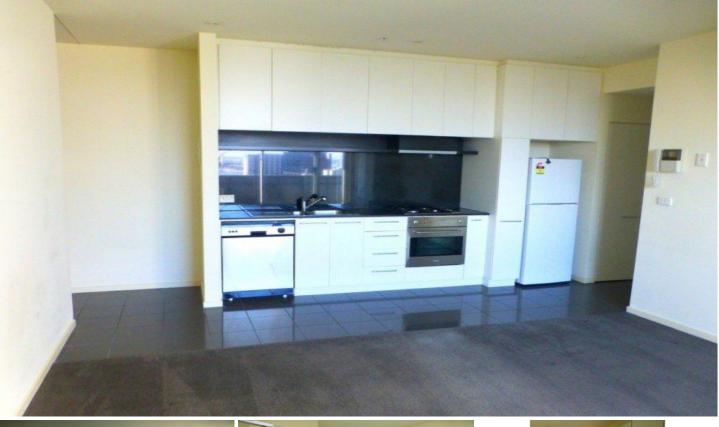

Filled with natural light, the open plan kitchen, living and dining area opens onto a balcony. Modern kitchen features black splash back and benches. Good sized bedroom boasting built in robes and semi ensuite, split-system heating and air conditioning as well as access to recreational pool, spa and gym. BOOK AN INSPECTION: