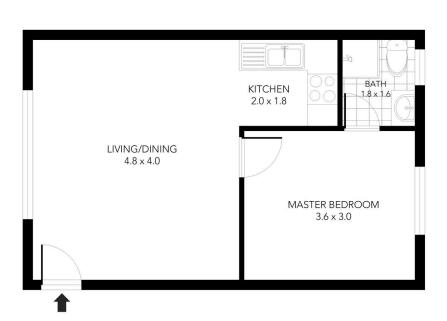

## 2/138 Mitchell Street Brunswick East VIC

Discover easy living and relish a lifestyle of complete convenience with the offering of this bright and airy apartment, nestled in a boutique complex where low-maintenance living provides pleasure every day. Whether it's a relaxed leafy lifestyle you're after or Brunswick's famous café culture, this fuss-free, ground floor apartment offers the best of both worlds. With the magnificence of Merri Creek Trail enticing you to take a peaceful stroll - nearby trains, trams and restaurants deliver lifestyle convenience.

- ? Rental potential \$300 per week
- ? Bright ground floor apartment
- ? Generous, light-filled bedroom
- ? Ensuite featuring shower, vanity and toilet
- ? Free flowing living and dining room with timber floors throughout

## 1 🚐 1 🚔 1 🗬

**View**: https://www.innerrealestate.com.au/sale/vic/north/brunswick-east/residential/apartment/6434993

Anthony Cimino +61 3 9804 5551

Jordan Bracegirdle 0428 967 571

THIS FLOOR PLAN IS NOT TO SCALE. MEASUREMENTS ARE INDICATIVE AND IN METRES. VEGETATION IS PLACED FOR ILLUSTRATIVE PURPOSES ONLY.
THIS PLAN SHOULD NOT BE RELIED UPON. INTERESTED PARTIES SHOULD MAKE THEIR OWN ENQUIRIES.