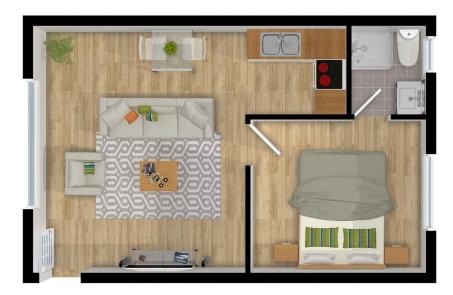

## 2/138 Mitchell Street Brunswick East VIC

Discover easy living and relish a lifestyle of complete convenience with the offering of this bright and airy apartment, nestled in a boutique complex where low-maintenance living provides pleasure every day. Whether it's a relaxed leafy lifestyle you're after or Brunswick's famous café culture, this fuss-free, ground floor apartment offers the best of both worlds. With the magnificence of Merri Creek Trail enticing you to take a peaceful stroll - nearby trains, trams and restaurants deliver lifestyle convenience.

- ? Rental potential \$300 per week
- ? Bright ground floor apartment
- ? Generous, light-filled bedroom
- ? Ensuite featuring shower, vanity and toilet
- ? Free flowing living and dining room with timber floors throughout

## 1 🚐 1 🚔 1 🗬

**View**: https://www.innerrealestate.com.au/sale/vic/north/brunswick-east/residential/apartment/6434993

Anthony Cimino +61 3 9804 5551

Jordan Bracegirdle 0428 967 571

THIS FLOOR PLAN IS NOT TO SCALE. MEASUREMENTS ARE INDICATIVE AND IN METRES. VEGETATION IS PLACED FOR ILLUSTRATIVE PURPOSES ONLY.
THIS PLAN SHOULD NOT BE RELIED UPON. INTERESTED PARTIES SHOULD MAKE THEIR OWN ENQUIRIES.