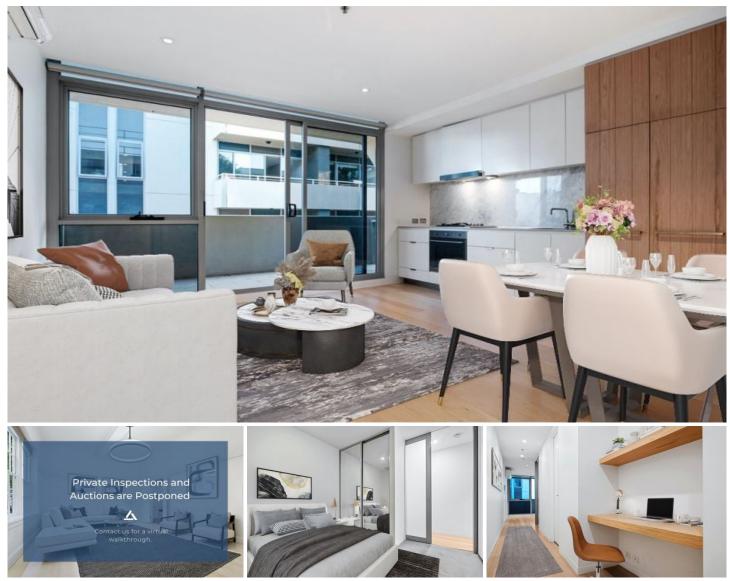

## 408/99 Dow Street Port Melbourne VIC

A spectacular combination of inner-city vibrancy and premier beachside living, this stunning apartment offers incredible lifestyle appeal that is certain to be the envy of all your friends. With popular Bay St shops, cafes and buses only footsteps away, plus the sun-splashed delights of sand and sea at the end of the street, this fuss free apartment truly delivers a first-rate lifestyle without any hint of compromise.

- ? Stunning 'Waterside' apartment
- ? Generous bedroom boasting mirrored built-in-robes
- ? Sleek, floor-to-ceiling tiled bathroom with toilet
- ? Open plan living and dining with modern floorboards
- ? Stone-topped kitchen boasting s/steel appliances
- ? Full-length, covered balcony
- ? Intelligent study nook
- ? European laundry