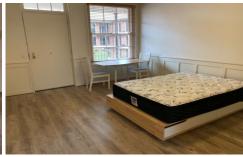

- Floorboard tiles throughout the entire apartment
- Utility room
- Brand new kitchen
- Furnished with a double bed, extendable dining table, chest of drawers, fridge, microwave, cooktop and rangehood.
- Covered car space on ground level