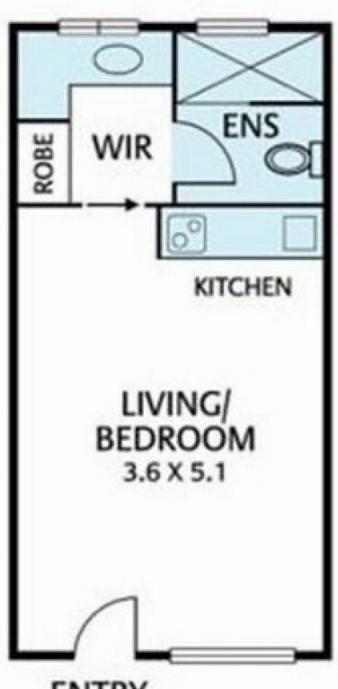

## 226/51 Rathdowne Street Carlton VIC

Located on the second floor of the immaculate "Exhibition Mews" a Glamorous Carlton lifestyle awaits you in this character filed studio.

Having undergone an extensive renovation the apartment is now being offered for lease with the following quality inclusions:

- Floorboard tiles throughout the entire apartment
- Utility room
- Brand new kitchen
- Furnished with a double bed, extendable dining table, chest of drawers, fridge, microwave, cooktop and rangehood.
- Covered car space on ground level