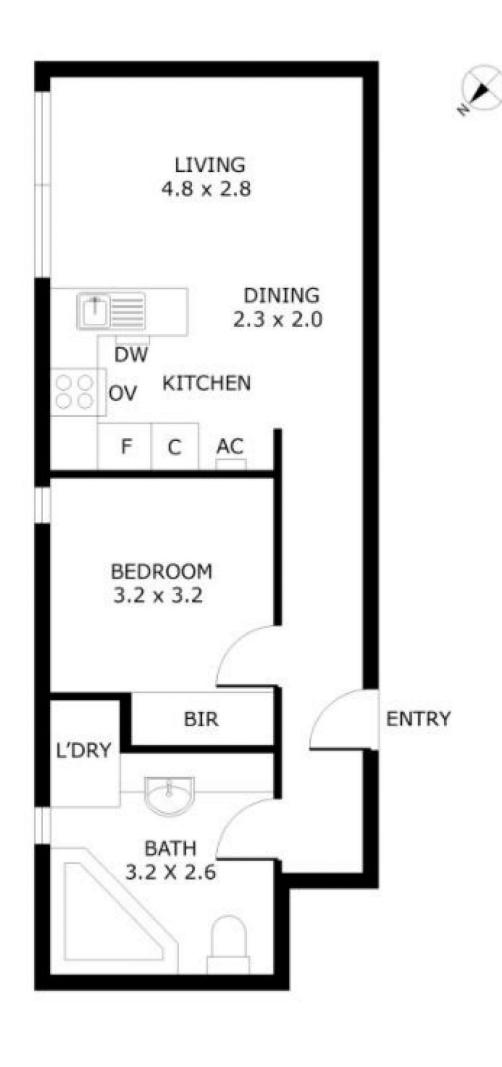

## 202/155 Bourke Street Melbourne VIC

Located in the heart of the Melbourne CBD, this unit offers all the advantages of inner city convenience. This one bedroom apartment is 56m2, features a comfortable and spacious living/dining room, bedroom with built-in robes and split system heating & cooling.

## Added extras:

- \* High ceilings
- \* Water and electricity bill included until meter is separated.
- \* Laundry included

Not only is the free-tram zone at your doorstep, but you are also located within walking distance to the theatres, restaurants, cafes and all public amenities Melbourne has to offer!