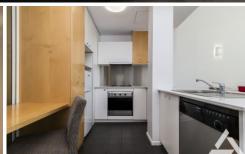

## 202/155 Bourke Street Melbourne VIC

Located in the heart of the Melbourne CBD, this unit offers all the advantages of inner city convenience. This one bedroom apartment is 56m2, features a comfortable and spacious living/dining room, bedroom with built-in robes and split system heating & cooling.

## Added extras:

- \* High ceilings
- \* Water and electricity bill included until meter is separated.
- \* Laundry included

Not only is the free-tram zone at your doorstep, but you are also located within walking distance to the theatres, restaurants, cafes and all public amenities Melbourne has to offer!