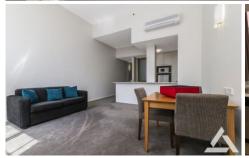

## 202/155 Bourke Street Melbourne VIC

Located in the heart of the Melbourne CBD, this unit offers all the advantages of inner city convenience. This one bedroom apartment is 56m2, features a comfortable and spacious living/dining room, bedroom with built-in robes and split system heating & cooling.

## Added extras:

- \* High ceilings
- \* Water and electricity bill included until meter is separated.
- \* Laundry included

Not only is the free-tram zone at your doorstep, but you are also located within walking distance to the theatres, restaurants, cafes and all public amenities Melbourne has to offer!