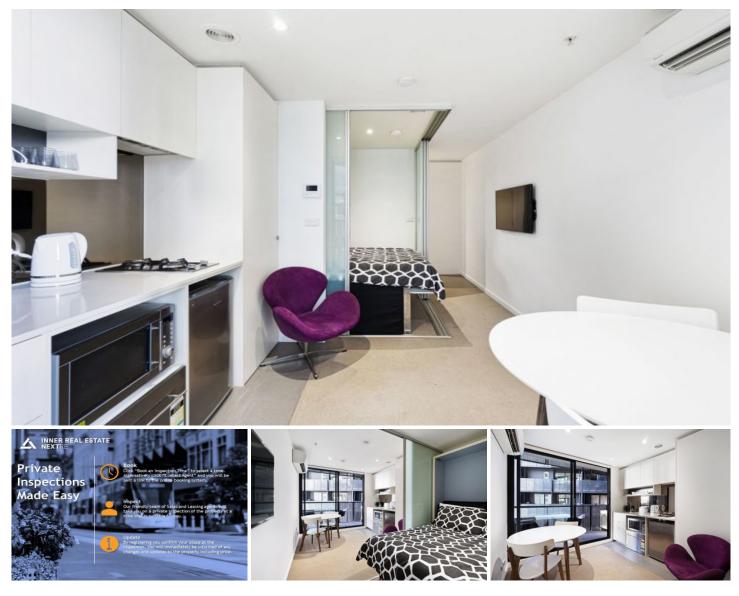

## 503/243 Franklin Street Melbourne VIC

Fully furnished apartment ideally located directly opposite Queen Victoria Market in Melbourne's CBD.

Apartment includes high tech security and environmentally sustainable design. The apartments features European appliances, quality fixtures and fittings throughout. Features include: Heating & Air Conditioning LCD TV Quality furniture and decor Security Entrance

Stainless steel appliances

Laundry facilities in each apartment

View : https://www.innerrealestate.com.au/lease/vic/inne r-city/melbourne/residential/apartment/6498200

Maha Yehia 0448 019 444

Jane Wong 0418 511 885