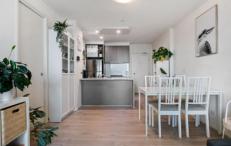

- ? Free-flowing living and dining leading through to an undercover balcony
- ? Stone-topped kitchen with waterfall edged breakfast bar, stainless steel appliances and gas cooktop
- ? Fully tiled bathroom featuring shower-over-bath and