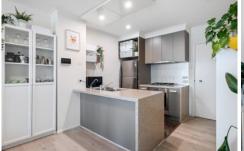

- ? Free-flowing living and dining leading through to an undercover balcony
- ? Stone-topped kitchen with waterfall edged breakfast bar, stainless steel appliances and gas cooktop
- ? Fully tiled bathroom featuring shower-over-bath and