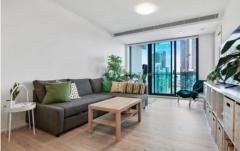

- ? Free-flowing living and dining leading through to an undercover balcony
- ? Stone-topped kitchen with waterfall edged breakfast bar, stainless steel appliances and gas cooktop
- ? Fully tiled bathroom featuring shower-over-bath and