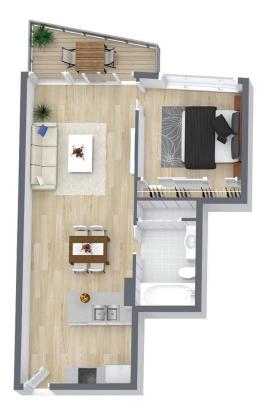

## 3107/180 City Road Southbank VIC

Featuring a soaring elevation in Southbank's sophisticated heart, this modern 1-bedroom apartment with Port Phillip Bay and Yarra River views presents premium city-edge living. Located within the award-winning SouthbankONE building, resort-style facilities pair with a vista stretching from the bay to the CBD - an ever-changing outlook over Melbourne's unique landscape. Gaze over the Crown Casino and Entertainment Complex to Crowne Plaza and South Wharf, backdropped by the West Gate Bridge and the Bolte Bridge in the distance. Nest or invest in a blue-chip location surrounded by the best of Melbourne.

- ? Free-flowing living and dining leading through to an undercover balcony
- ? Stone-topped kitchen with waterfall edged breakfast bar, stainless steel appliances and gas cooktop
- ? Fully tiled bathroom featuring shower-over-bath and