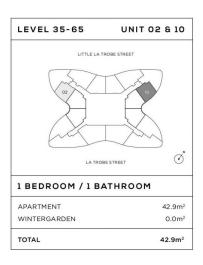

's tallest and most significant mixed-use development with a direct underground connection to the Melbourne Central Train Station and the city's largest continuous retail precinct.

Aurora Melbourne Central provides unrivalled access to the best that Melbourne offers. Its cosmopolitan cluster of food and beverage offerings, retail hub, street-level arcade, and laneway activation reflect this vibrant city's determination to live well.

Immediately below the residential apartments is the Stratus Club, accessible for all residents to use.

25m indoor lap pool Sauna Steam room

1 **!=** 1 <del>!=</del>

**View**: https://www.innerrealestate.com.au/lease/vic/inner-city/melbourne/residential/apartment/6542348



Maha Yehia 0448 019 444



Hayley Tran +61 3 9804 5551

THE CUMULUS COLLECTION