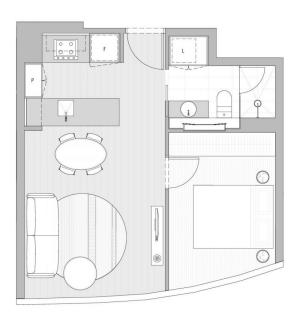

BD's tallest and most significant mixed-use development with a direct underground connection to the Melbourne Central Train Station and the city's largest continuous retail precinct.

Aurora Melbourne Central provides unrivalled access to the best that Melbourne offers. Its cosmopolitan cluster of food and beverage offerings, retail hub, street-level arcade, and laneway activation reflect this vibrant city's determination to live well.

Immediately below the residential apartments is the Stratus Club, accessible for all residents to use.

25m indoor lap pool Sauna Steam room

1 **!=** 1 <del>!=</del>

**View**: https://www.innerrealestate.com.au/lease/vic/inner-city/melbourne/residential/apartment/6542348



Maha Yehia 0448 019 444



Hayley Tran +61 3 9804 5551

THE CUMULUS COLLECTION