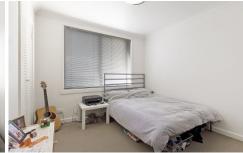

The secure apartment comprises a sizeable bedroom with built-in robe, a neat bathroom with stand-alone shower and laundry facilities, a spacious meals and living area with split-system heating and cooling, and a modern kitchen showcasing Caesar stone bench tops, stainless-steel cook top, range hood and oven plus plenty of storage space. Further inclusions: secure entrance, intercom system and car space.