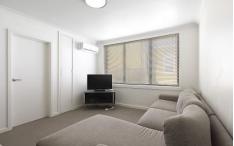

The secure apartment comprises a sizeable bedroom with built-in robe, a neat bathroom with stand-alone shower and laundry facilities, a spacious meals and living area with split-system heating and cooling, and a modern kitchen showcasing Caesar stone bench tops, stainless-steel cook top, range hood and oven plus plenty of storage space. Further inclusions: secure entrance, intercom system and car space.